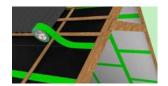

#### Roof

- Vapor barrier splicing tape (customized version)
- · Roof membrane tape
- · Nail sealing tapes