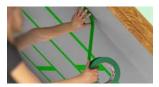

### Windows and doors

- · Tape solutions for the production of pre-compressed sealing foams or window flashing
- Glazing for domestic windows
- Mounting of door leaf panels and decor elements

#### Window sealing tape

**Expanding sealing foam** 