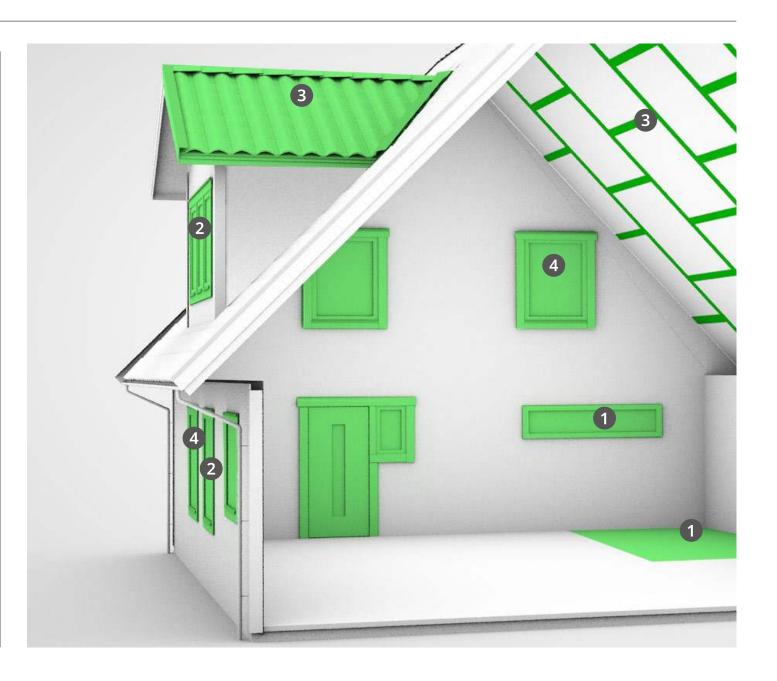

#### Interior fit-outs

- · Wall cladding
- · Decor and design elements
- · Carpets and floorings
- · Mirrors and splash boards
- · Partion wall systems

#### Décor element panels

Mirror mounting

#### **Carpets and floorings**

**Glass partion** 

#### Roof

- Vapor barrier splicing tape (customized version)
- · Roof membrane tape
- · Nail sealing tapes

#### **Inside sealing**

#### **Outside sealing**

### Windows and doors

- · Tape solutions for the production of pre-compressed sealing foams or window flashing
- Glazing for domestic windows
- Mounting of door leaf panels and decor elements

#### Window sealing tape

**Expanding sealing foam** 

#### Glazing

Door panel mounting