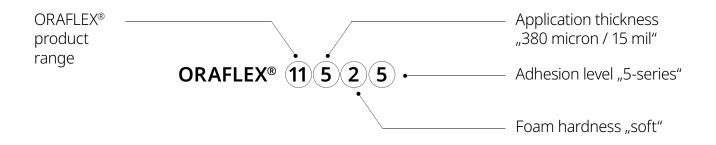

## **ORAFLEX®** Cushion product code identification

### **Product overview**

|                                                                                    | ORAFLEX® 1152X                             | ORAFLEX® 1155X                    | ORAFLEX® 1158X                               |
|------------------------------------------------------------------------------------|--------------------------------------------|-----------------------------------|----------------------------------------------|
| Thickness category                                                                 | 0.38 mm<br>15 mil                          | 0.38 mm<br>15 mil                 | 0.38 mm<br>15 mil                            |
| Hardness, colour                                                                   | Soft                                       | Medium                            | Firm                                         |
| Typical relationship between screen and solids                                     |                                            |                                   |                                              |
| Desired print image                                                                | Screen, half tones<br>and minimum dot gain | Combination of solids and screens | Solid (no pinholing)<br>optimal ink transfer |
| <b>6-series</b> Higher printing plates and sleeve side adhesion                    | 11526                                      | 11556                             | 11586                                        |
| 3-series Enhanced cylinder side adhesion for thin printing plates                  | 11523                                      | 11553                             | 11583                                        |
| <b>5-series</b> Enhanced cylinder side adhesion for thick or stiff printing plates | 11525                                      | 11555                             | 11585                                        |