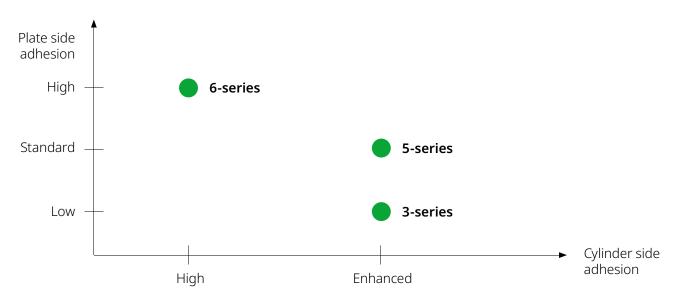

### **Product overview**

|                                                                                    | ORAFLEX® 1152X                             | ORAFLEX® 1155X                    | ORAFLEX® 1158X                               |
|------------------------------------------------------------------------------------|--------------------------------------------|-----------------------------------|----------------------------------------------|
| Thickness category                                                                 | 0.38 mm<br>15 mil                          | 0.38 mm<br>15 mil                 | 0.38 mm<br>15 mil                            |
| Hardness, colour                                                                   | Soft                                       | Medium                            | Firm                                         |
| Typical relationship between screen and solids                                     |                                            |                                   |                                              |
| Desired print image                                                                | Screen, half tones<br>and minimum dot gain | Combination of solids and screens | Solid (no pinholing)<br>optimal ink transfer |
| <b>6-series</b> Higher printing plates and sleeve side adhesion                    | 11526                                      | 11556                             | 11586                                        |
| 3-series Enhanced cylinder side adhesion for thin printing plates                  | 11523                                      | 11553                             | 11583                                        |
| <b>5-series</b> Enhanced cylinder side adhesion for thick or stiff printing plates | 11525                                      | 11555                             | 11585                                        |

## Choose the right adhesion level