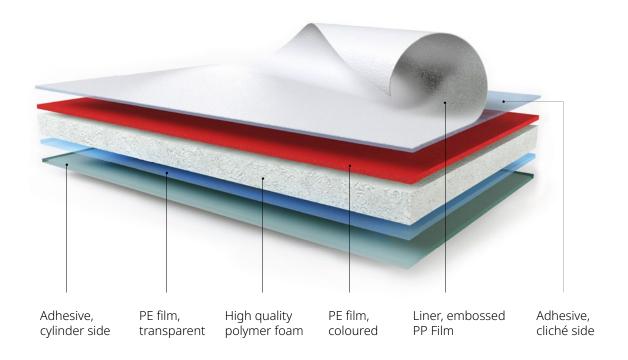

## **ORAFLEX®** Cushion Tapes' Compressible Foam and Film Reinforcement Construction

The **ORAFLEX**® Cushion Tapes' compressible foam and film reinforcement construction technology guarantees an optimized thickness accuracy, with minimal thickness tolerances (+/- 0.02 mm).

The flexible PE-film reinforcement reduces dot gain by perfect cushioning the applied impression.

It is interesting to note that the medium **ORAFLEX®** Cushion Tapes (1155X) offer a very wide range of linear dot gain making the hardness choice very easy – one medium tape can be used for most combinations and printing requirements.