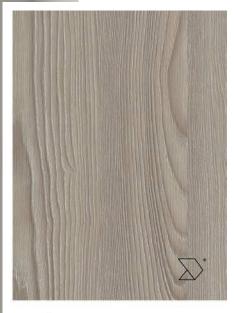

#### ribera ash cream

decal alldecor 2d P HT 190

### wood cement stone metal leather

In interior decoration, every detail counts for comfort, and the **technical combination of printing and texture** in the production of our **alldecor 2d** films makes the printed design and the deep pores of the relief totally coincident.

plaza stone concrete

decal alldecor 2d P HT 190

The **colors** and **finishes** also contribute to creating **natural and realistic textures**, with a standard thickness range between 0,10mm and 0,20mm (0,004in to 0,008in).