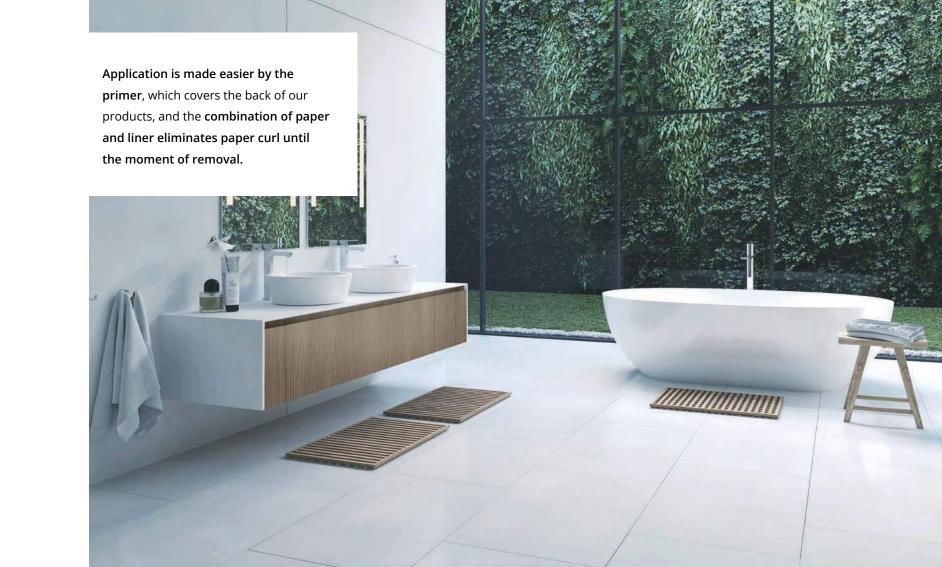

We introduce our **textured polypropylene (PP) films**, which create new atmospheres and generate new sensations with **versatility**, **safety**, **resistance**, **ecology** and **easy cleaning**.

A set of properties brought together in a single layer structure that makes it possible to idealize **houses**, **offices**, **hotels**, **restaurants**, **shops** and many other **projects without investing in a total remodeling or making changes**.

### wood cement stone metal leather

In interior decoration, every detail counts for comfort, and the **technical combination of printing and texture** in the production of our **alldecor 2d** films makes the printed design and the deep pores of the relief totally coincident.

plaza stone concrete

decal alldecor 2d P HT 190

The **colors** and **finishes** also contribute to creating **natural and realistic textures**, with a standard thickness range between 0,10mm and 0,20mm (0,004in to 0,008in).