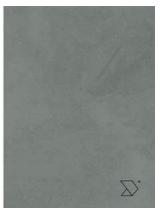

plaza stone concrete

decal alldecor 2d P HT 190

The **colors** and **finishes** also contribute to creating **natural and realistic textures**, with a standard thickness range between 0,10mm and 0,20mm (0,004in to 0,008in).

#### makalu concrete

decal alldecor 2d P HT 190

3

makalu concrete

makalu pearl grey

plaza stone concrete decal alidecor 2d P HT 190

bolegno alaska white decal alldecor 2d P HT 190

lagoda ash tin marrone decal alldecor 2d P HT 190

ribera ash cream decal alldecor 2d P HT 190