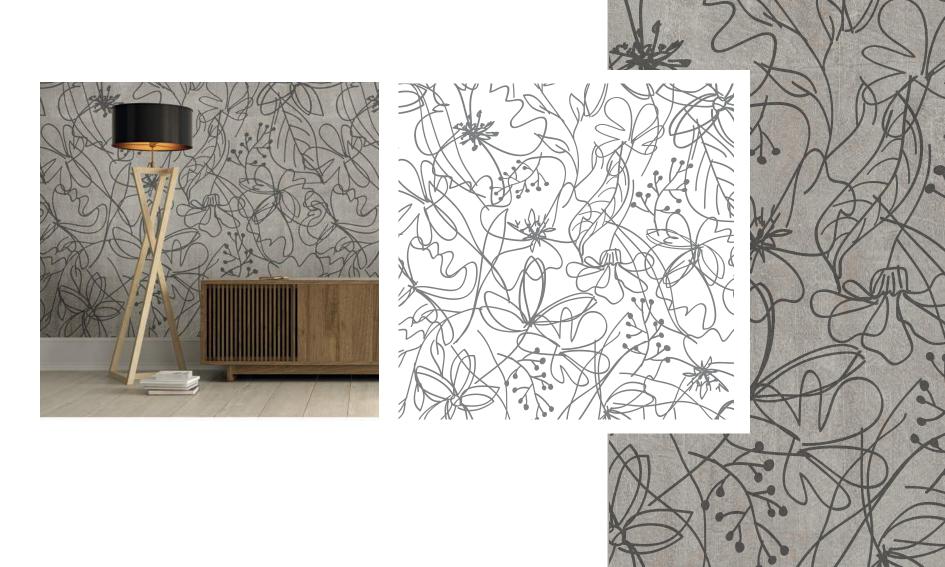

### give space to imagination

**Decal alldecor 2d** range gives space to imagination in interior decoration. Combining **aesthetics and design** with effectiveness and functionality, it is perfect for **those who buy**, **apply and enjoy**.

We introduce our **textured polypropylene (PP) films**, which create new atmospheres and generate new sensations with **versatility**, **safety**, **resistance**, **ecology** and **easy cleaning**.

A set of properties brought together in a single layer structure that makes it possible to idealize **houses**, **offices**, **hotels**, **restaurants**, **shops** and many other **projects without investing in a total remodeling or making changes**.

### wood cement stone metal leather

In interior decoration, every detail counts for comfort, and the **technical combination of printing and texture** in the production of our **alldecor 2d** films makes the printed design and the deep pores of the relief totally coincident.

plaza stone concrete

decal alldecor 2d P HT 190

The **colors** and **finishes** also contribute to creating **natural and realistic textures**, with a standard thickness range between 0,10mm and 0,20mm (0,004in to 0,008in).