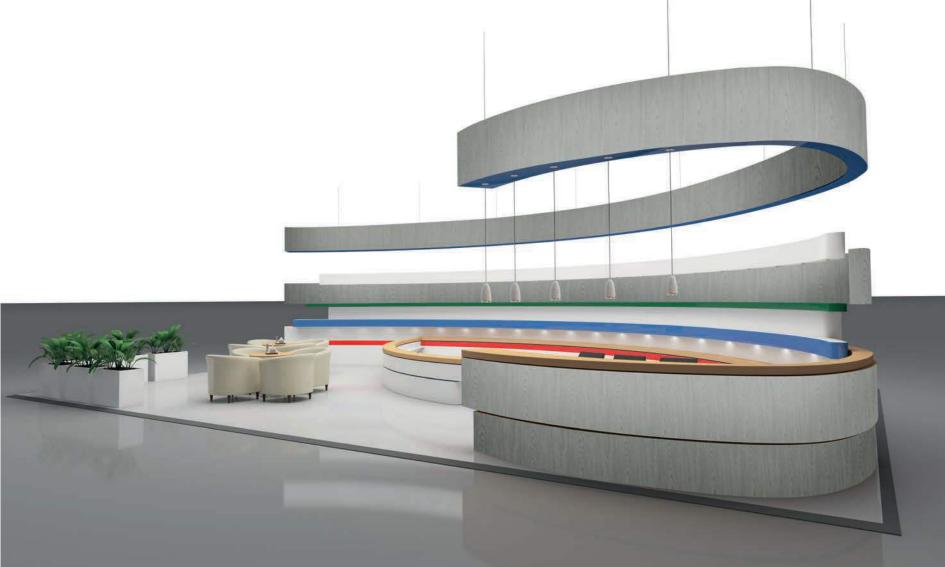

## plaza ! concre decal alldecor 2d | m 128

2

willingness to think big and in detail Flexibility and stability are characteristics that distinguish alldecor 2d products from printing to removal. The diversity of applications makes it possible to think big and transform simple walls into extraordinary scenarios or highlight details when combining new trends and old furniture.