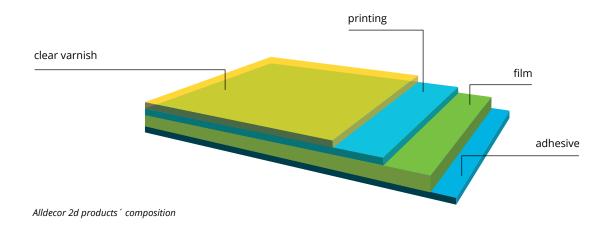

We introduce our **textured polypropylene (PP) films**, which create new atmospheres and generate new sensations with **versatility**, **safety**, **resistance**, **ecology** and **easy cleaning**.

A set of properties brought together in a single layer structure that makes it possible to idealize **houses**, **offices**, **hotels**, **restaurants**, **shops** and many other **projects without investing in a total remodeling or making changes**.

### wood cement stone metal leather

In interior decoration, every detail counts for comfort, and the **technical combination of printing and texture** in the production of our **alldecor 2d** films makes the printed design and the deep pores of the relief totally coincident.

plaza stone concrete

decal alldecor 2d P HT 190

The **colors** and **finishes** also contribute to creating **natural and realistic textures**, with a standard thickness range between 0,10mm and 0,20mm (0,004in to 0,008in).