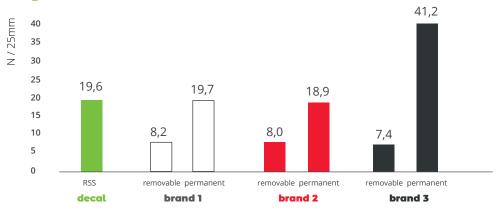

## fast and clean removal

**Decal's RSS products** have the properties of a removable product when the time to change to a different campaign comes and are the **only ones on the market** that maintain this **property for 12 months**, which guarantees that they **do not leave residues**. Proof of it are the peel adhesion tests on PVCs printed with latex technology and applied to glass and metal surfaces (180°), exposed for seven days at 60°C.

## peel adhesion values

peel adhesion test to PVCs applied to glass surfaces

**Peel adhesion values** obtained by **decal's RSS range** on both surfaces are similar and, in some cases, are lower than those of permanent products from other brands. **Resulting on a speeded up of the removal of the application, making it faster and cleaner.** 