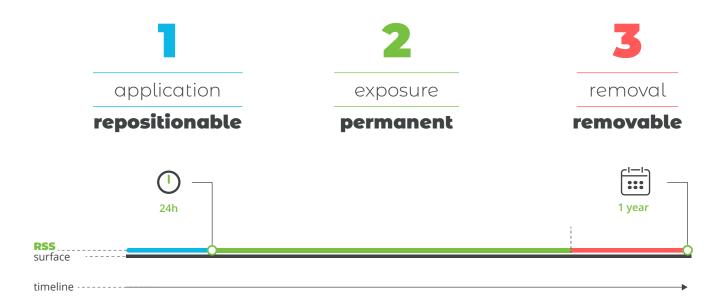

# Our products are easy to apply, highlighting the absence of air bubble formation and the need of no water when the option falls on the BF (Bubble Free) range.

Two characteristics that, combined with the **possibility of repositioning the materials in the first 24 hours**, allow them to be easy to apply, even on more demanding surfaces.

### Warning

Do not apply with water

RSS adhesive films must be applied dry, since the initial repositionable tack (peel adhesion) was developed to be applied without water, allowing the material to be repositioned and the removal of air bubbles with ease. The peel adhesion evolves in the 24 hours after the application, until it reaches the tack of a permanent product and maintains the characteristic of a removable product without residues. If applied with water, the RSS adhesive becomes permanent and leaves residues during its removal.

3

resistant and permanent exposure

Temporal campaigns

After 24 hours of application, the same test shows that the peel adhesion values of decal's RSS adhesives increase, starting to match those of a permanent product.