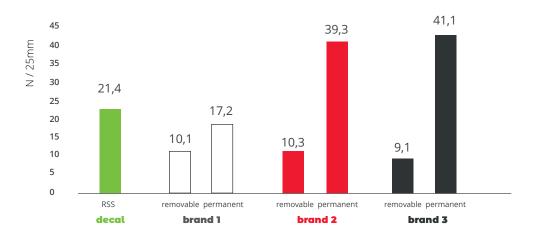

# low initial peel adhesion

According to **laboratory test** carried out on metal surfaces (180°) exposed to 23°C, **decal's RSS products** have a low peel adhesion, when compared to other brands. The values of the units per 25mm of product, in the first five minutes, prove that it has a similar behaviour of the removable products would have.

## peel adhesion values after 5min

peel adhesion test on metal surfaces