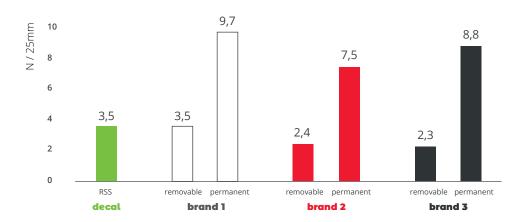

# low initial peel adhesion

According to **laboratory test** carried out on metal surfaces (180°) exposed to 23°C, **decal's RSS products** have a low peel adhesion, when compared to other brands. The values of the units per 25mm of product, in the first five minutes, prove that it has a similar behaviour of the removable products would have.

## peel adhesion values after 5min

peel adhesion test on metal surfaces