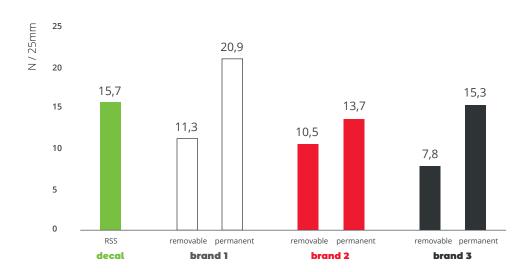

3

resistant and permanent exposure

Temporal campaigns

After 24 hours of application, the same test shows that the peel adhesion values of decal's RSS adhesives increase, starting to match those of a permanent product.

## peel adhesion values after 24h

peel adhesion test on metal surfaces

During the application, the exposure period of decal's RSS products have a high adhesion resistance and do not shrink, as showed by the shear and shrinkage test on glass surfaces.