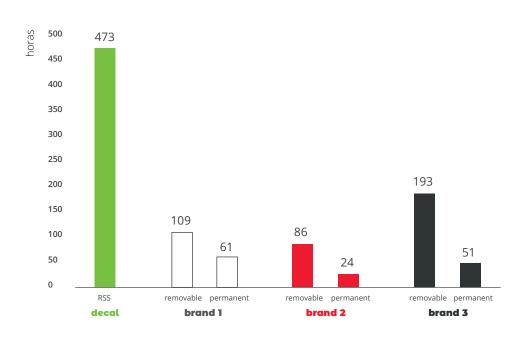

## fast and clean removal

**Decal's RSS products** have the properties of a removable product when the time to change to a different campaign comes and are the **only ones on the market** that maintain this **property for 12 months**, which guarantees that they **do not leave residues**. Proof of it are the peel adhesion tests on PVCs printed with latex technology and applied to glass and metal surfaces (180°), exposed for seven days at 60°C.

## peel adhesion values

peel adhesion test to PVCs applied to glass surfaces

**Peel adhesion values** obtained by **decal's RSS range** on both surfaces are similar and, in some cases, are lower than those of permanent products from other brands. **Resulting on a speeded up of the removal of the application, making it faster and cleaner.** 