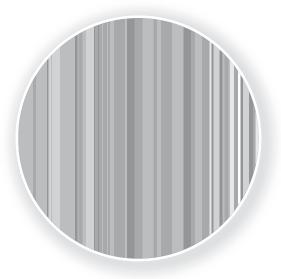

## White stripes of 4mm, Interior Design Window Film

ORACAL® W001

- · White Stripes of 4mm
- · 38 micron, PET film
- · Acrylic copolymer adhesive
- · Roll size: 1525mm x 30m
- · Expected service life: 5 years
- · Wet application is recommended