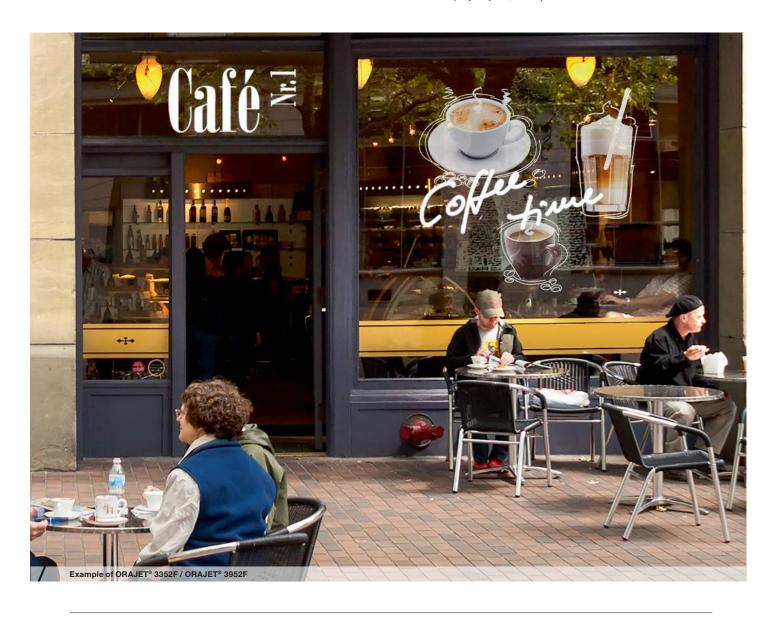

### **Optical Clear Film**

# ORAJET® 3352F

With the new digital printing film ORAJET® 3352F Optical Clear Film from ORAFOL, installation of glass decorations has never been easier. This optically clear film can be digitally printed, and the printed designs are then installed in full sheets making installation faster and easier than ever. In the areas on the film where there is no print, the ORAJET® 3352F film is so clear that it is hard to even notice the film. The film is suitable for indoor and short-term outdoor application and is easily removable.

#### Product benefits include:

- · Ultra transparent top-coated polyester film (70 micron)
- · Available with a glossy surface
- $\cdot$  For indoor and short-term outdoor application on windows
- · Wet installation possible
- · Inkjet printing with solvent based inks, UV- or Latex inks
- · Solvent polyacrylate, removable