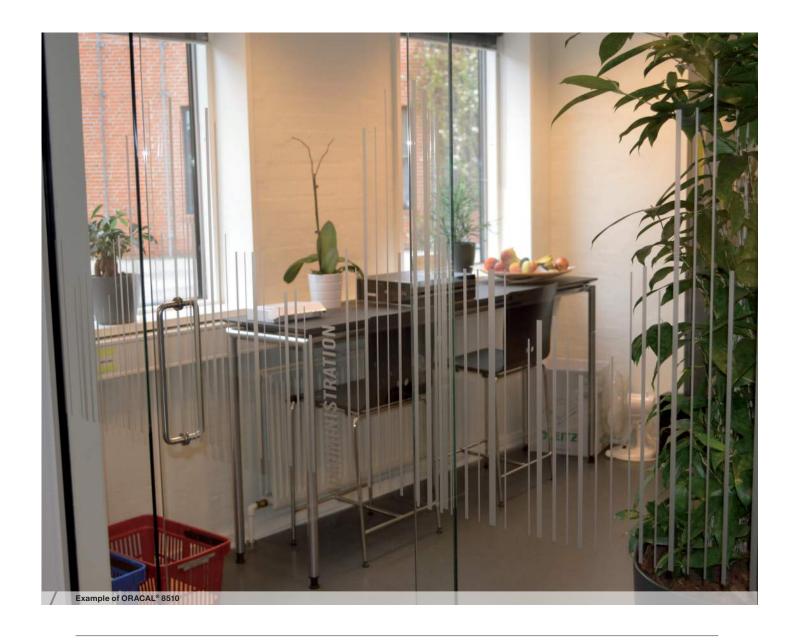

rylate, difficult to disassemble
- · Expected service life: 7 years (not printed)





### **Etched Glass Cal**

## ORACAL® 8510

### Etched Glass Cal - with RapidAir® Technology

# ORACAL® 8510RA



Used for decorative design of shop windows and glass doors. Available in gold and silver-grey with hoarfrost effect, or an impression of etched, cut or sandblasted glass.

### **Product benefits include:**

- · Polymer PVC film (80 micron)
- · Coarse and fine structure
- · Wet application is recommended
- · Solvent polyacrylate, permanent, transparent
- · Expected service life: 7 years

### RA product benefits also include:

- $\cdot$  The  $\textit{Rapid}\mbox{Air}^{\mbox{\tiny{8}}}$  technology allows a rapid and bubble-free application
- · RapidAir® requires less application time and cost





### **Etched Glass Cal**

# ORACAL® 8530

Exceptionally easy to remove

- · Polymer PVC film (80 micron)
- · Exceptionally easy to remove
- · In silver with hoarfrost effect, or an impression of etched, cut or sandblasted glass (coarse and fine structure)
- $\cdot$  For the decorative design of shop windows and glass doors
- · Solvent polyacrylate, removable
- · Expected service life: 5 years





### **Dusted Glass Cal**

# ORACAL® 8710

Even more possibilities for decorative designs of glass areas, such as shop windows, room dividers and glass doors.

Creates the look of a rough glass surface.

- · Polymer PVC film (70 micron)
- · Medium glossy surface prevents unwanted light reflections
- · Wet application is recommended
- · Solvent polyacrylate, permanent, transparent
- · Expected