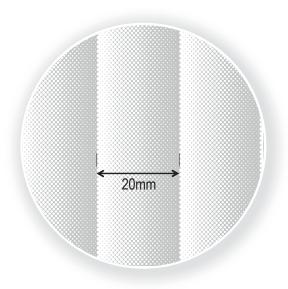

### White Squares of 20mm, Interior Design Window Film

# ORACAL® W014

- · White Squares of 20mm
- · 38 micron, PET film
- · Acrylic copolymer adhesive
- · Roll size: 1525mm x 30m
- · Expected service life: 5 years
- $\cdot \ \text{Wet application is recommended} \\$