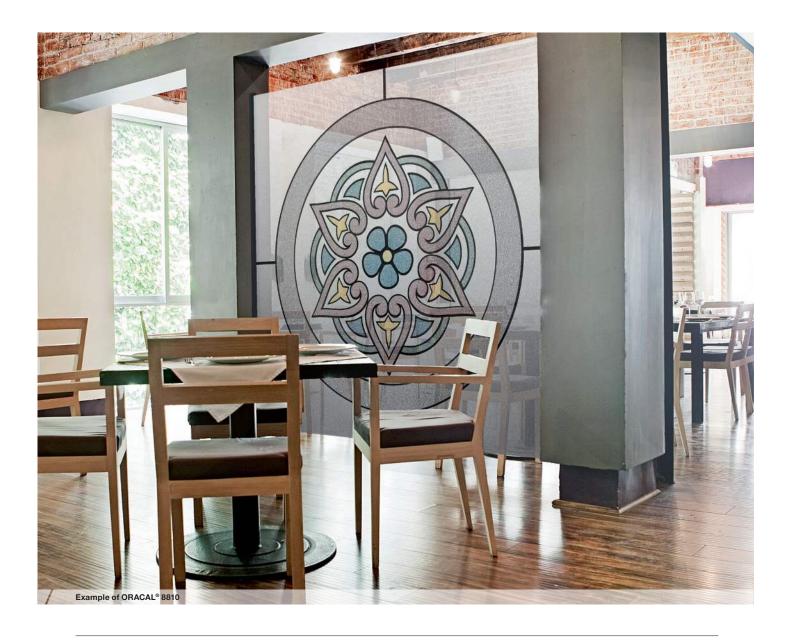

### **Frosted Glass Cast**

## ORACAL® 8810

For extra high quality glass decoration of shop windows and glass doors. Five variants available with hoarfrost effect.

- · Cast high-performance PVC film (80 micron)
- · Eye-catching, glamorous glitter effects
- $\cdot$  Extreme resistance to weathering and UV
- · Wet application is recommended
- $\cdot$  Solvent polyacrylate, permanent, transparent
- · Expected service life: 7 years