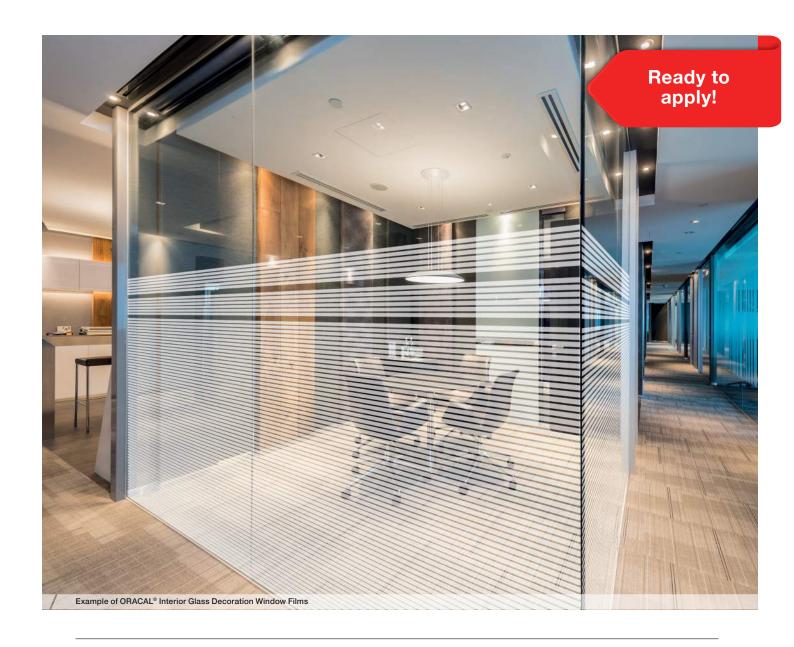

ripes of 35mm, Interior Design Window Film

ORACAL® UV05

- · Frosted stripes of 35mm
- $\cdot$  38 micron, PET film
- · Acrylic copolymer adhesive
- · Roll size: 1525mm x 30m
- $\cdot$  Expected service life: 5 years
- $\cdot$  Wet application is recommended







### Grey stripes of 10mm, Interior Design Window Film

# ORACAL® G002

- · Grey Stripes of 10mm
- · 38 micron, PET film
- · Acrylic copolymer adhesive
- · Roll size: 1525mm x 30m
- · Expected service life: 5 years
- $\cdot$  Wet application is recommended









### White stripes of 10mm, Interior Design Window Film

# ORACAL® W002

- · White stripes of 10mm
- $\cdot$  38 micron, PET film
- · Acrylic copolymer adhesive
- · Roll size: 1525mm x 30m
- · Expected service life: 5 years
- $\cdot$  Wet application is recommended







### White Cocoon, Interior Design Window Film

# ORACAL® W018

- · White Cocoon design
- · 38 micron, PET film
- $\cdot$  Acrylic copolymer adhesive
- · Roll size: 1525mm x 30m
- · Expected service life: 5 years
- $\cdot$  Wet application is recommended









### White stripes of 30mm, Interior Design Window Film

# ORACAL® W004

- · White stripes of 30mm
- · 38 micron, PET film
- · Acrylic copolymer adhesive
- · Roll size: 1525mm x 30m
- · Expected service life: 5 years
- $\cdot$  Wet application is recommended







### Frosted stripes of 5mm and 35mm, Interior Design Window Film

# ORACAL® UV10

- · Frosted stripes of 5mm and 35mm
- · 38 micron, PET film
- · Acrylic copolymer adhesive
- · Roll size: 1525mm x 30m
- · Expected service life: 5 years
- · Wet application is recommend