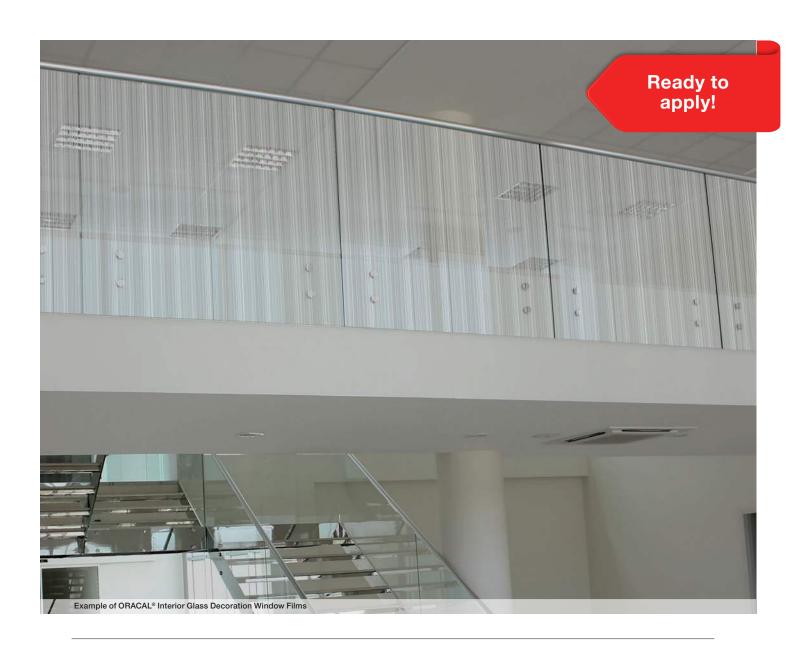

on is recommended







### Frosted Squares of 44mm, Interior Design Window

# ORACAL® UV11

- · Frosted Squares of 44mm
- $\cdot$  38 micron, PET film
- · Acrylic copolymer adhesive
- · Roll size: 1525mm x 30m
- · Expected service life: 5 years
- $\cdot$  Wet application is recommended







### White Matt, Interior Design Window Film

# ORACAL® WM20

- · White Matt
- · 38 micron, PET film
- $\cdot$  Acrylic copolymer adhesive
- · Roll size: 1525mm x 30m
- · Expected service life: 5 years
- $\cdot$  Wet application is recommended







## **Casual White, Interior Design Window Film**

# ORACAL® DX01

- · Vertical white lines
- · 50 micron, PET film
- · Acrylic copolimer adhesive
- · Roll size: 1270 / 1525mm x 30m
- · Expected service life: 5 years
- · Wet application is recommended







## White Web, Interior Design Window Film

# ORACAL® DX02

- · White Grids
- $\cdot$  50 micron, PET film
- · Acrylic copolimer adhesive
- · Roll size: 1270 / 1525mm x 30m
- $\cdot$  Expected service life: 5 years
- · Wet application is recommended







## White Dots, Interior Design Window Film

# ORACAL® DX03

- $\cdot$  White circles of 3mm diameter
- $\cdot$  50 micron, PET film
- · Acrylic copolimer adhesive
- $\cdot$  Roll size: 1270 / 1525mm x 30m
- $\cdot$  Expected service life: 5 years
- $\cdot$  Wet application is recommended







## **Decreasing Dots, Interior Design Window Film**

# ORACAL® DX04

### **Product Features:**

- $\cdot$  Gradient design with white circles
- $\cdot$  50 micron, PET film
- · Acrylic copolimer adhesive
- · Roll size: 1270 / 1525mm x 30m
- $\c