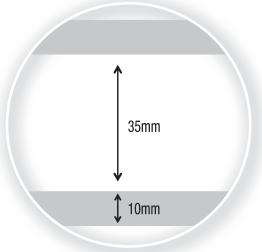

Frosted stripes of 35mm, Interior Design Window Film

ORACAL® UV05

- · Frosted stripes of 35mm
- $\cdot$  38 micron, PET film
- · Acrylic copolymer adhesive
- · Roll size: 1525mm x 30m
- $\cdot$  Expected service life: 5 years
- $\cdot$  Wet application is recommended