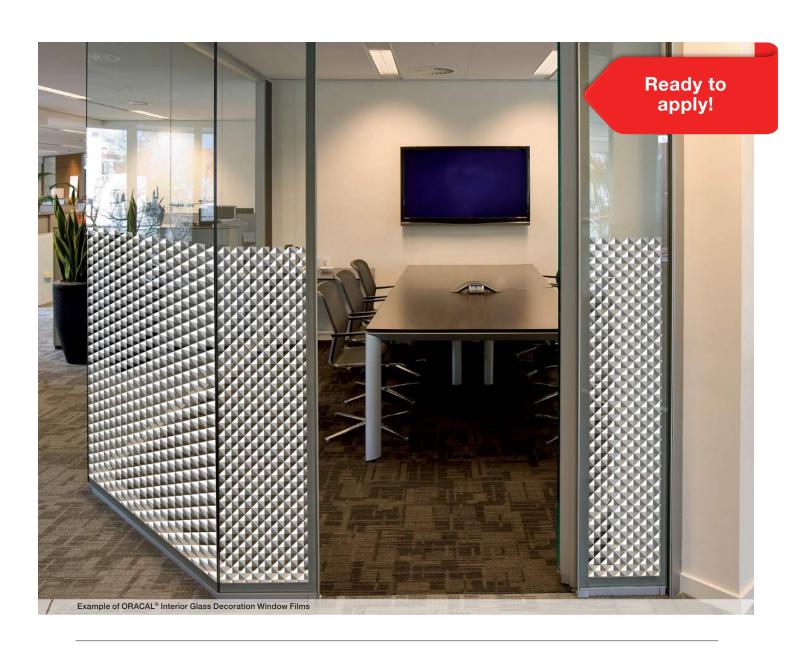

5mm x 30m
- $\cdot$  Expected service life: 5 years
- $\cdot$  Wet application is recommended





Example of ORACAL® Interior Glass Decoration Window Films



## **Gradient Dots, Interior Design Window Film**

# ORACAL® DX05

- $\cdot$  Gradient design with vertical lines of white dots
- $\cdot$  50 micron, PET film
- · Acrylic copolimer adhesive
- $\cdot$  Roll size: 1270 / 1525mm x 30m
- $\cdot$  Expected service life: 5 years
- $\cdot$  Wet application is recommended







## White & Grey Diamonds, Interior Design Window Fil

# ORACAL® DX06

- $\cdot$  White & grey quadrilaterals with diamond appearance
- $\cdot$  50 micron, PET film
- · Acrylic copolimer adhesive
- · Roll size: 1270 / 1525mm x 30m
- $\cdot$  Expected service life: 5 years
- $\cdot$  Wet application is recommended







### **Transparent Cal**

# ORACAL® 8300

Transparent film in 32 attractive colours for indoor and outdoor decorative design use on glass and plexiglass, especially for window graphics.

- $\cdot$  Transparent PVC film (80 micron) with UV stabilisers
- · 32 glossy colours
- · Solvent polyacrylate, permanent, transparent
- · Expected service life: 5 years
- · Dry and wet application





### **Optical Clear Film**

# ORAJET® 3352F

With the new digital printing film ORAJET® 3352F Optical Clear Film from ORAFOL, installation of glass decorations has never been easier. This optically clear film can be digitally printed, and the printed designs are then installed in full sheets making installation faster and easier than ever. In the areas on the film where there is no print, the ORAJET® 335