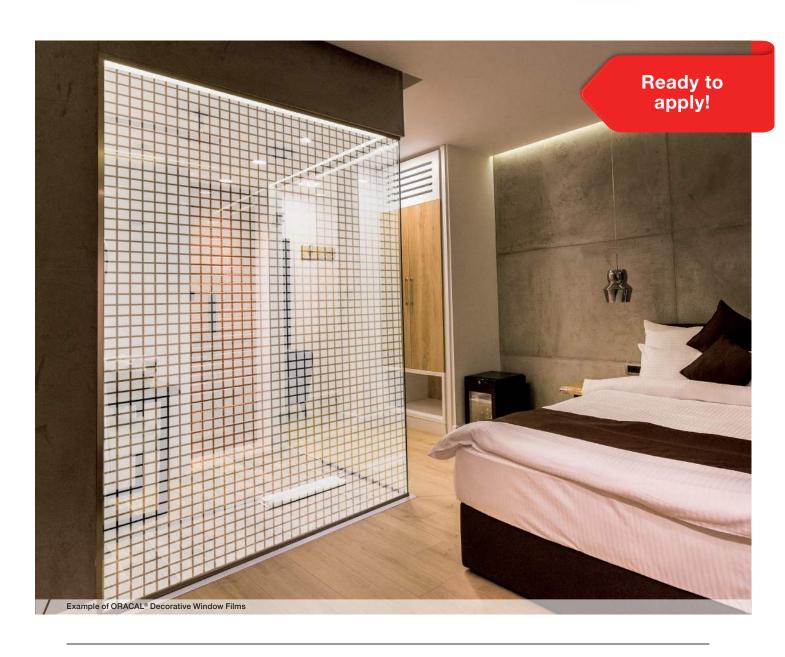

king sunlight.





### **ORACAL Interior Design Window Films: Choose the pattern and apply!**

Provided with a ready-to-apply decorative patterns, ORACAL Interior Design Window Films offer budget friendly decorative solutions. It is now easier to create different designs!

## White stripes of 4mm, Interior Design Window Film

ORACAL® W001

- · White Stripes of 4mm
- · 38 micron, PET film
- · Acrylic copolymer adhesive
- · Roll size: 1525mm x 30m
- · Expected service life: 5 years
- · Wet application is recommended







### White Squares of 20mm, Interior Design Window Film

# ORACAL® W014

- · White Squares of 20mm
- · 38 micron, PET film
- · Acrylic copolymer adhesive
- · Roll size: 1525mm x 30m
- · Expected service life: 5 years
- $\cdot \ \text{Wet application is recommended} \\$







Frosted stripes of 35mm, Interior Design Window Film

ORACAL® UV05

- · Frosted stripes of 35mm
- $\cdot$  38 micron, PET film
- · Acrylic copolymer adhesive
- · Roll size: 1525mm x 30m
- $\cdot$  Expected service life: 5 years
- $\cdot$  Wet application is recommended







### Grey stripes of 10mm, Interior Design Window Film

# ORACAL® G002

- · Grey Stripes of 10mm
- · 38 micron, PET film
- · Acrylic copolymer adhesive
- · Roll size: 1525mm x 30m
- · Expected service life: 5 years
- $\cdot$  Wet application is recommended









### White stripes of 10mm, Interior Design Window Film

# ORACAL® W002

- · White stripes of 10mm
- $\cdot$  38 micron, PET film
- · Acrylic copolymer adhesive
- · Roll size: 1525mm x 30m
- · Expected service life: 5 years
- $\cdot$  Wet application is r