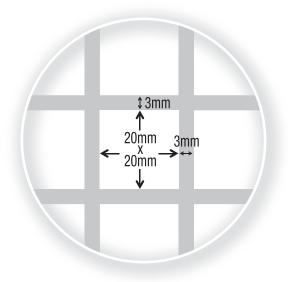

### White Squares of 20mm, Interior Design Window Film

# ORACAL® W014

- · White Squares of 20mm
- · 38 micron, PET film
- · Acrylic copolymer adhesive
- · Roll size: 1525mm x 30m
- · Expected service life: 5 years
- $\cdot \ \text{Wet application is recommended} \\$