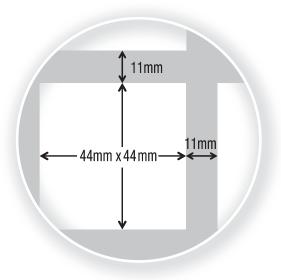

### Frosted Squares of 44mm, Interior Design Window

# ORACAL® UV11

- · Frosted Squares of 44mm
- $\cdot$  38 micron, PET film
- · Acrylic copolymer adhesive
- · Roll size: 1525mm x 30m
- · Expected service life: 5 years
- $\cdot$  Wet application is recommended