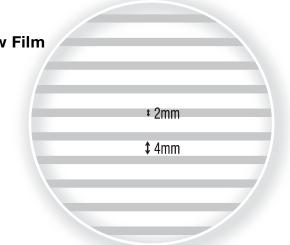

## White stripes of 4mm, Interior Design Window Film

ORACAL® W001

- · White Stripes of 4mm
- · 38 micron, PET film
- · Acrylic copolymer adhesive
- · Roll size: 1525mm x 30m
- · Expected service life: 5 years
- · Wet application is recommended