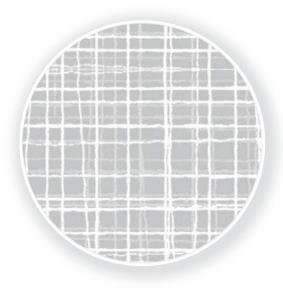

## White Web, Interior Design Window Film

# ORACAL® DX02

- · White Grids
- $\cdot$  50 micron, PET film
- · Acrylic copolimer adhesive
- · Roll size: 1270 / 1525mm x 30m
- $\cdot$  Expected service life: 5 years
- · Wet application is recommended