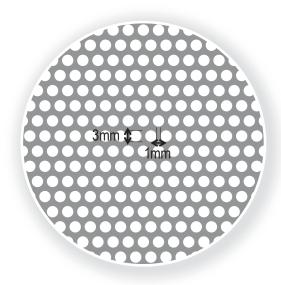

## White Dots, Interior Design Window Film

# ORACAL® DX03

- $\cdot$  White circles of 3mm diameter
- $\cdot$  50 micron, PET film
- · Acrylic copolimer adhesive
- $\cdot$  Roll size: 1270 / 1525mm x 30m
- $\cdot$  Expected service life: 5 years
- $\cdot$  Wet application is recommended