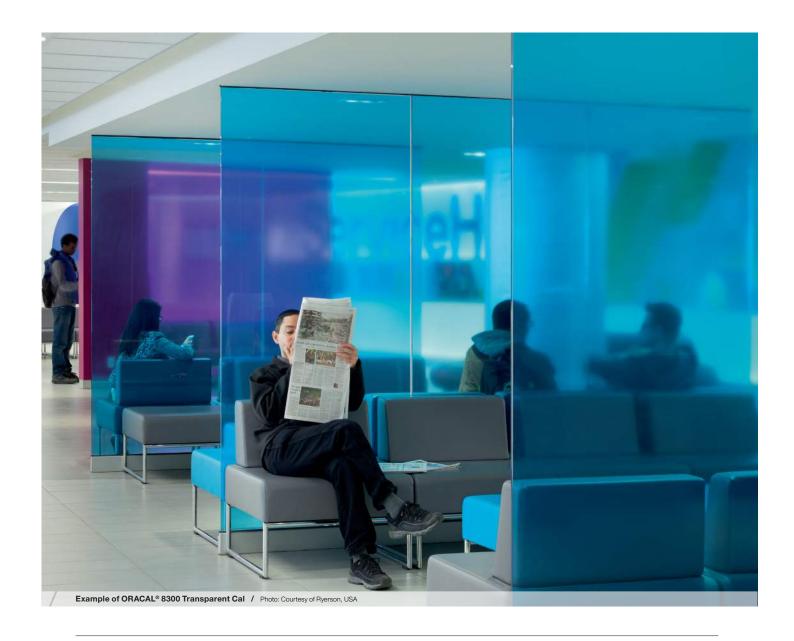

### **Transparent Cal**

# ORACAL® 8300

Transparent film in 32 attractive colours for indoor and outdoor decorative design use on glass and plexiglass, especially for window graphics.

- $\cdot$  Transparent PVC film (80 micron) with UV stabilisers
- · 32 glossy colours
- · Solvent polyacrylate, permanent, transparent
- · Expected service life: 5 years
- · Dry and wet application