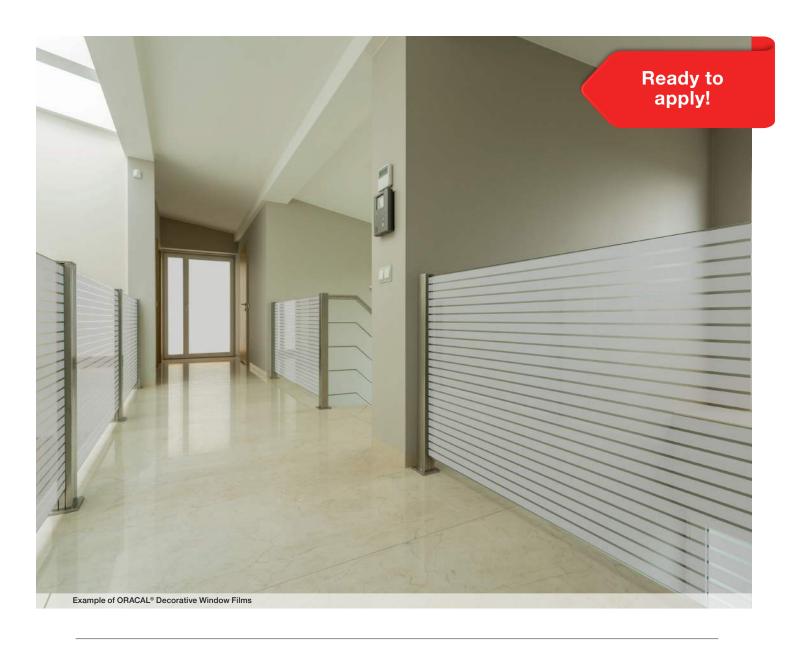

### **ORACAL Decorative Window Films;**

ORACAL Decorative Window Films offer a tremendous cost advantage in comparison to etched glasses made in traditional methods. This product range includes window films that are developed for long term use and suitable for large size graphic projects.

ORACAL Decorative Window Films can be used on acrylic plastic sheets, windows of shops, offices, lobbies, restaurants and conference rooms. ORACAL Decorative Window Films are also used on windows, glass doors and separators in laboratories and hospitals for privacy concerns.

These products provide glass design options of highest quality, without changing the glass structure or blocking sunlight.