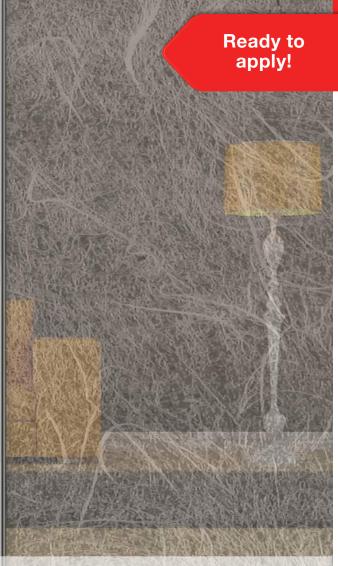

### White stripes of 30mm, Interior Design Window Film

# ORACAL® W004

- · White stripes of 30mm
- · 38 micron, PET film
- · Acrylic copolymer adhesive
- · Roll size: 1525mm x 30m
- · Expected service life: 5 years
- $\cdot$  Wet application is recommended