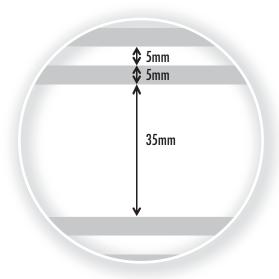

### Frosted stripes of 5mm and 35mm, Interior Design Window Film

# ORACAL® UV10

- · Frosted stripes of 5mm and 35mm
- · 38 micron, PET film
- · Acrylic copolymer adhesive
- · Roll size: 1525mm x 30m
- · Expected service life: 5 years
- · Wet application is recommended