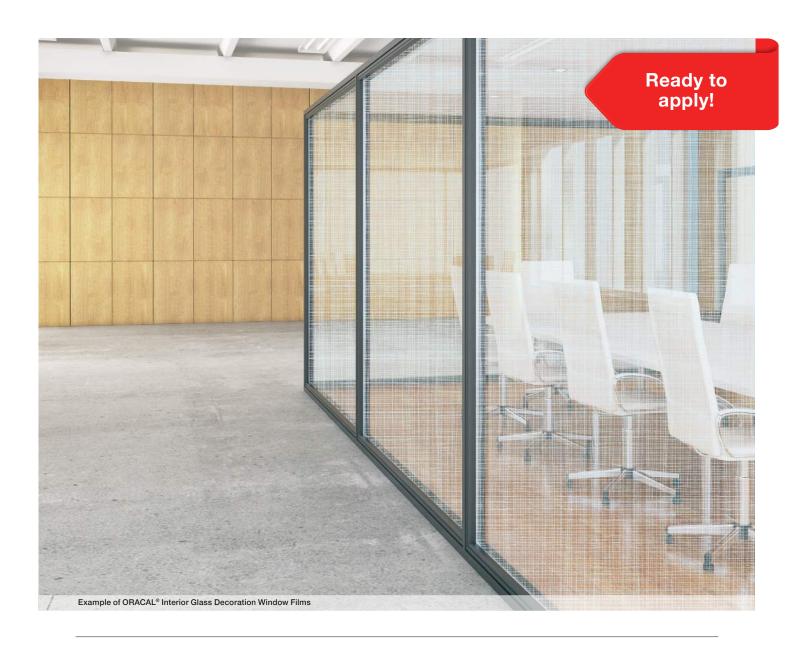

Wet application is recommended







### White Matt, Interior Design Window Film

# ORACAL® WM20

- · White Matt
- · 38 micron, PET film
- $\cdot$  Acrylic copolymer adhesive
- · Roll size: 1525mm x 30m
- · Expected service life: 5 years
- $\cdot$  Wet application is recommended







## **Casual White, Interior Design Window Film**

# ORACAL® DX01

- · Vertical white lines
- · 50 micron, PET film
- · Acrylic copolimer adhesive
- · Roll size: 1270 / 1525mm x 30m
- · Expected service life: 5 years
- · Wet application is recommended







## White Web, Interior Design Window Film

# ORACAL® DX02

- · White Grids
- $\cdot$  50 micron, PET film
- · Acrylic copolimer adhesive
- · Roll size: 1270 / 1525mm x 30m
- $\cdot$  Expected service life: 5 years
- · Wet application is recommended







## White Dots, Interior Design Window Film

# ORACAL® DX03

- $\cdot$  White circles of 3mm diameter
- $\cdot$  50 micron, PET film
- · Acrylic copolimer adhesive
- $\cdot$  Roll size: 1270 / 1525mm x 30m
- $\cdot$  Expected service life: 5 years
- $\cdot$  Wet application is recommended







## **Decreasing Dots, Interior Design Window Film**

# ORACAL® DX04

### **Product Features:**

- $\cdot$  Gradient design with white circles
- $\cdot$  50 micron, PET film
- · Acrylic copolimer adhesive
- · Roll size: 1270 / 1525mm x 30m
- $\cdot$  Expected service life: 5 years
- $\cdot$  Wet application is recommended





Example of ORACAL® Interior Glass Decoration Window Films



## **Gradient Dots, Interior Design Window Film**

# ORACAL® DX05

- $\cdot$  Gradient design with vertical lin