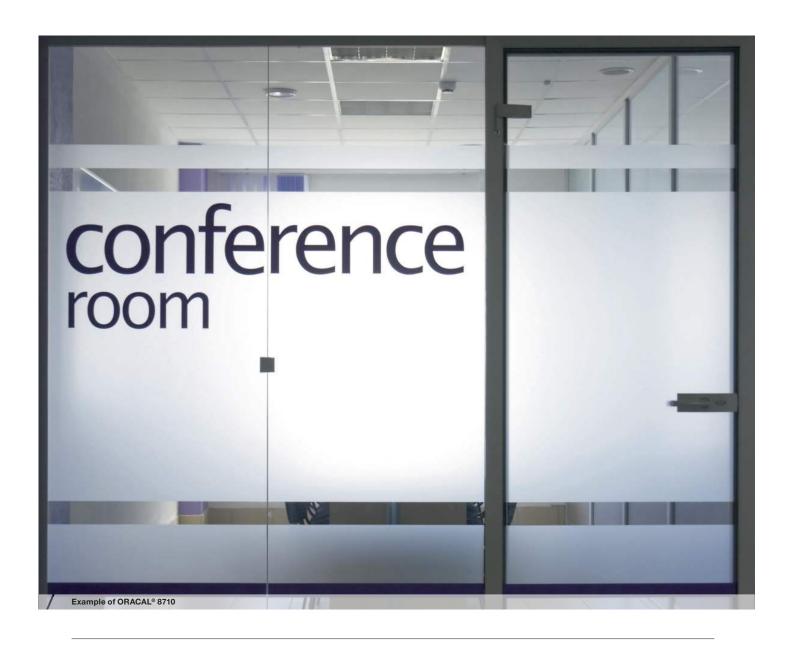

### **Dusted Glass Cal**

# ORACAL® 8710

Even more possibilities for decorative designs of glass areas, such as shop windows, room dividers and glass doors.

Creates the look of a rough glass surface.

- · Polymer PVC film (70 micron)
- · Medium glossy surface prevents unwanted light reflections
- · Wet application is recommended
- · Solvent polyacrylate, permanent, transparent
- · Expected service life: 7 years