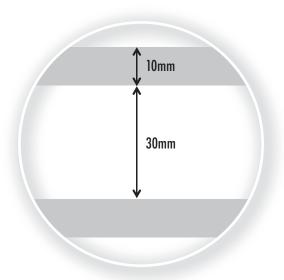

Frosted stripes of 35mm, Interior Design Window Film

ORACAL® UV05

- · Frosted stripes of 35mm
- $\cdot$  38 micron, PET film
- · Acrylic copolymer adhesive
- · Roll size: 1525mm x 30m
- $\cdot$  Expected service life: 5 years
- $\cdot$  Wet application is recommended