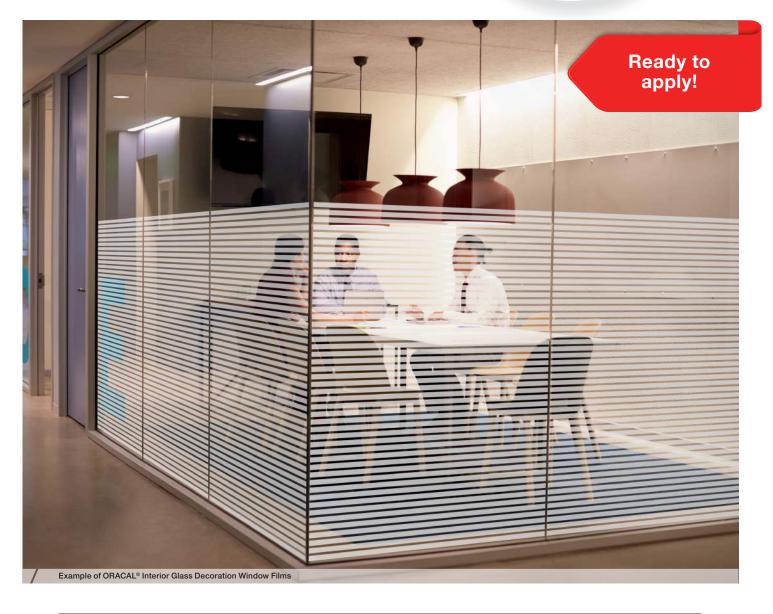

## White stripes of 4mm, Interior Design Window Film

ORACAL® W001

- · White Stripes of 4mm
- · 38 micron, PET film
- · Acrylic copolymer adhesive
- · Roll size: 1525mm x 30m
- · Expected service life: 5 years
- · Wet application is recommended