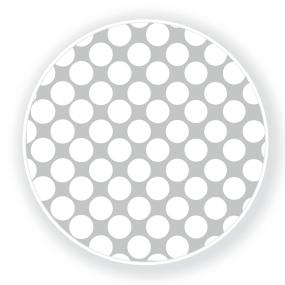

## **Decreasing Dots, Interior Design Window Film**

# ORACAL® DX04

### **Product Features:**

- $\cdot$  Gradient design with white circles
- $\cdot$  50 micron, PET film
- · Acrylic copolimer adhesive
- · Roll size: 1270 / 1525mm x 30m
- $\cdot$  Expected service life: 5 years
- $\cdot$  Wet application is recommended