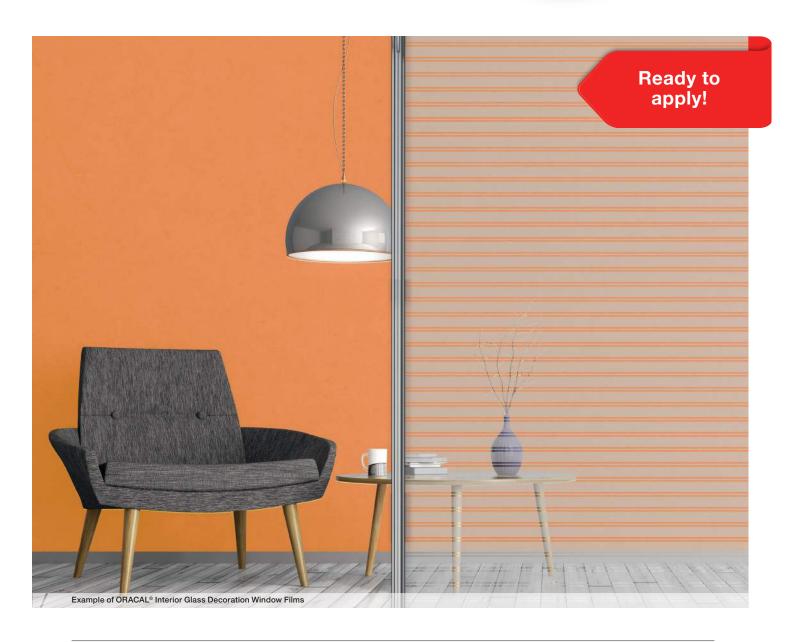

## White stripes of 4mm, Interior Design Window Film

ORACAL® W001

- · White Stripes of 4mm
- · 38 micron, PET film
- · Acrylic copolymer adhesive
- · Roll size: 1525mm x 30m
- · Expected service life: 5 years
- · Wet application is recommended