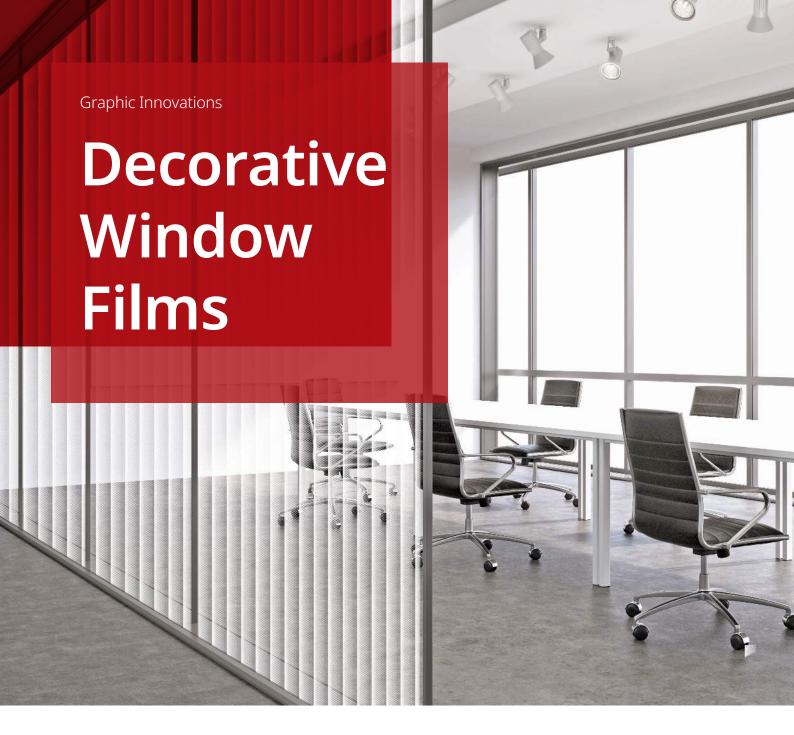

# Decorative Window Films

| Page     | List of contents                |                                                                |
|----------|---------------------------------|----------------------------------------------------------------|
| 4        | ORAFOL®                         | Decorative Window Films                                        |
| 5        | ORACAL® W001                    | White stripes of 4mm, Interior Design                          |
| 6        | ORACAL® W014                    | White squares of 20mm, Interior Design                         |
| 7        | ORACAL® UV05                    | Frosted stripes of 35mm, Interior Design                       |
| 8        | ORACAL® G002                    | Grey stripes of 10mm, Interior Design                          |
| 9        | ORACAL® W002                    | White stripes of 10mm, Interior Decoration                     |
| 10       | ORACAL® W018                    | White cocoon, Interior Design                                  |
| 11       | ORACAL® W004                    | White stripes of 30mm, Interior Design                         |
| 12       | ORACAL® UV10                    | Frosted stripes of 5mm and 35mm, Interior Design               |
| 13       | ORACAL®UV11                     | Frosted squares of 44mm, Interior Design                       |
| 14       | ORACAL® WM20                    | White Matt, Interior Design                                    |
| 15       | ORACAL® DX01                    | Casual White, Interior Design                                  |
| 16       | ORACAL® DX02                    | White Web, Interior Design                                     |
| 17       | ORACAL® DX03                    | White Dots, Interior Design                                    |
| 18       | ORACAL® DX04                    | Decreasing Dots, Interior Design                               |
| 19       | ORACAL® DX05                    | Gradient Dots, Interior Design                                 |
| 20       | ORACAL® DX06                    | White & Grey Diamonds, Interior Design                         |
| 21       | ORACAL® 8300                    | Transparent Cal                                                |
| 22<br>22 | ORAJET® 3352F<br>ORAJET® 3952F  | Optical Clear Film<br>Optical Clear Film                       |
| 23       | ORAJET® 3851                    | Digital Printing Film                                          |
|          |                                 |                                                                |
| 24<br>24 | ORACAL® 8510<br>ORACAL® 8510 RA | Etched Glass Cal  Etched Glass Cal – with RapidAir® Technology |
| 25       | ORACAL® 8530                    | Etched Glass Cal                                               |
| 26       | ORACAL® 8710                    | Dusted Glass Cal                                               |
| 27       | ORACAL® 8810                    | Frosted Glass Cast                                             |

### **ORACAL Decorative Window Films;**

ORACAL Decorative Window Films offer a tremendous cost advantage in comparison to etched glasses made in traditional methods. This product range includes window films that are developed for long term use and suitable for large size graphic projects.