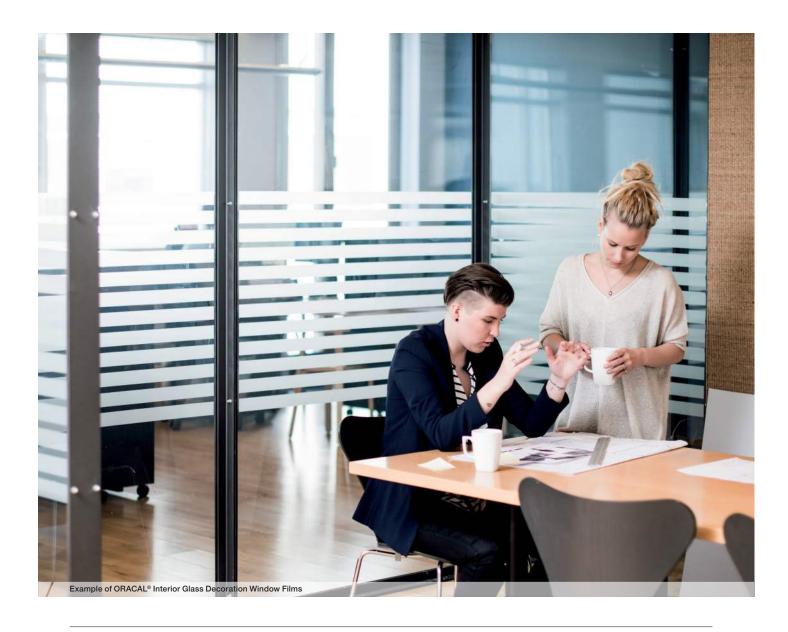

| ORACAL® 8810                    | Frosted Glass Cast                                             |



### **ORACAL Decorative Window Films;**

ORACAL Decorative Window Films offer a tremendous cost advantage in comparison to etched glasses made in traditional methods. This product range includes window films that are developed for long term use and suitable for large size graphic projects.

ORACAL Decorative Window Films can be used on acrylic plastic sheets, windows of shops, offices, lobbies, restaurants and conference rooms. ORACAL Decorative Window Films are also used on windows, glass doors and separators in laboratories and hospitals for privacy concerns.

These products provide glass design options of highest quality, without changing the glass structure or blocking sunlight.





### **ORACAL Interior Design Window Films: Choose the pattern and apply!**

Provided with a ready-to-apply decorative patterns, ORACAL Interior Design Window Films offer budget friendly decorative solutions. It is now easier to create different designs!

## White stripes of 4mm, Interior Design Window Film

ORACAL® W001

- · White Stripes of 4mm
- · 38 micron, PET film
- · Acrylic copolymer adhesive
- · Roll size: 1525mm x 30m
- · Expected service life: 5 years
- · Wet application is recommended







### White Squares of 20mm, Interior Design Window Film

# ORACAL® W014

- · White Squares of 20mm
- · 38 micron, PET film
- · Acrylic copolymer adhesive
- · Roll size: 1525mm x 30m
- · Expected service life: 5 years
- $\cdot \ \text{Wet application is recommended} \\$







Frosted stri