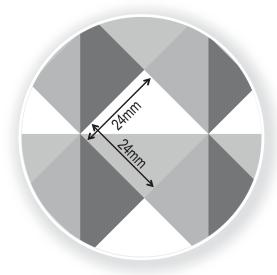

## White & Grey Diamonds, Interior Design Window Fil

# ORACAL® DX06

- $\cdot$  White & grey quadrilaterals with diamond appearance
- $\cdot$  50 micron, PET film
- · Acrylic copolimer adhesive
- · Roll size: 1270 / 1525mm x 30m
- $\cdot$  Expected service life: 5 years
- $\cdot$  Wet application is recommended