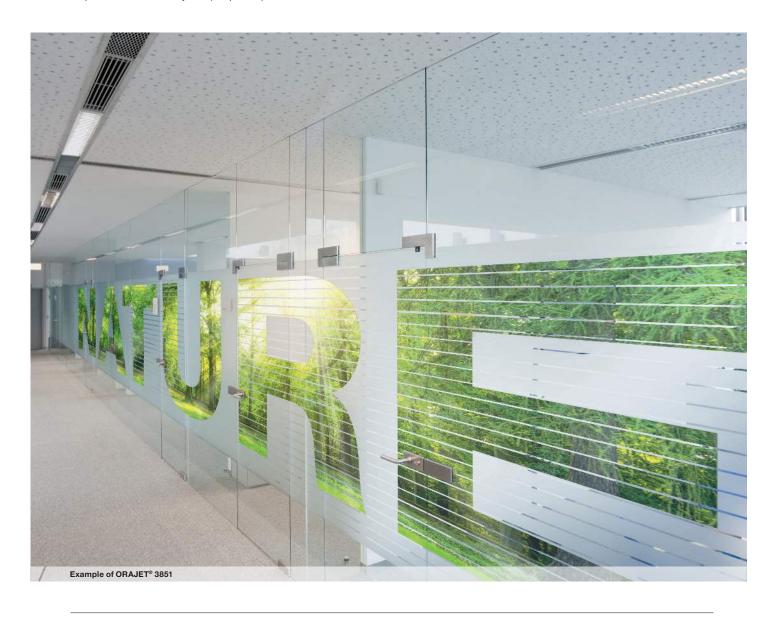

### **Digital Printing Film**

# ORAJET® 3851

Digitally printable film for glass decoration

Whether for artistic effect or simply to create privacy, the new ORAJET® 3851 is the perfect modern alternative to traditional etched glass, with its ability to be also digitally printed. The prints will look outstanding with a subtle shimmery look coming from the vinyl. With its long term durability (7 years), it is an ideal choice for applications onto shop windows and glass doors.

The material is printable with solvent based inks or UV inks.

- · Special PVC film (80 micron)
- · Silver grey (fine structure)
- · Ideal for indoor and long-term outdoor glass applications
- · Wet application is recommended
- · Suitable for inkjet printing with solvent and UV inks.
- $\cdot$  Solvent polyacrylate, difficult to disassemble
- · Expected service life: 7 years (not printed)