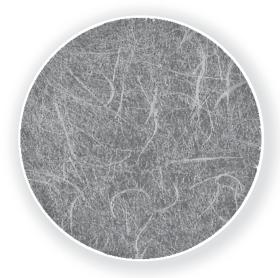

# ORAJET® 3851

Digitally printable film for glass decoration

Whether for artistic effect or simply to create privacy, the new ORAJET® 3851 is the perfect modern alternative to traditional etched glass, with its ability to be also digitally printed. The prints will look outstanding with a subtle shimmery look coming from the vinyl. With its long term durability (7 years), it is an ideal choice for applications onto shop windows and glass doors.

The material is printable with solvent based inks or UV inks.

- · Special PVC film (80 micron)
- · Silver grey (fine structure)
- · Ideal for indoor and long-term outdoor glass applications
- · Wet application is recommended
- · Suitable for inkjet printing with solvent and UV inks.
- $\cdot$  Solvent polyacrylate, difficult to disassemble
- · Expected service life: 7 years (not printed)