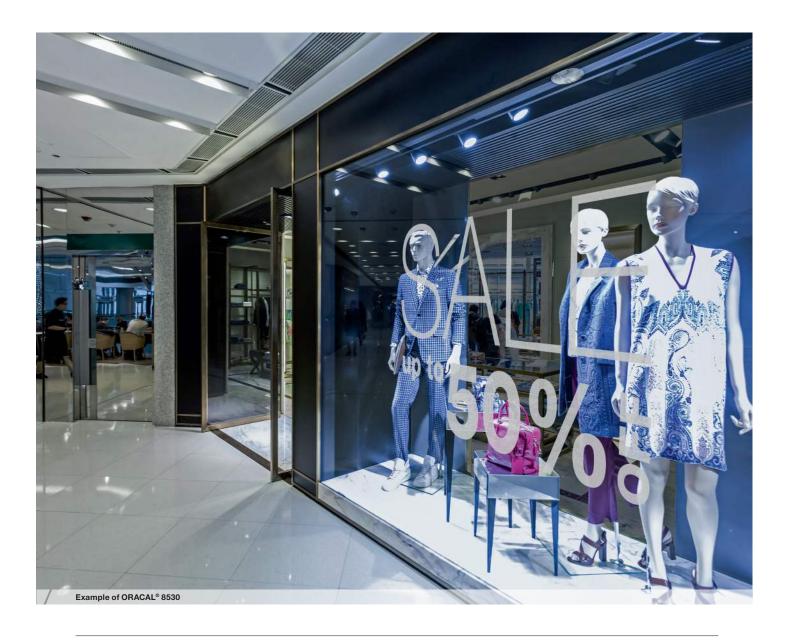

### **Etched Glass Cal**

# ORACAL® 8530

Exceptionally easy to remove

- · Polymer PVC film (80 micron)
- · Exceptionally easy to remove
- · In silver with hoarfrost effect, or an impression of etched, cut or sandblasted glass (coarse and fine structure)
- $\cdot$  For the decorative design of shop windows and glass doors
- · Solvent polyacrylate, removable
- · Expected service life: 5 years