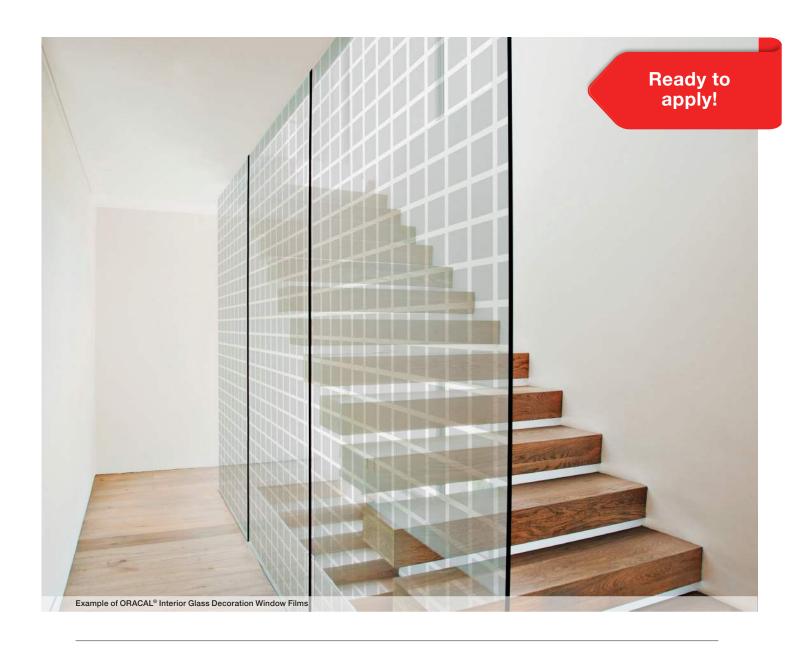

## White Web, Interior Design Window Film

# ORACAL® DX02

- · White Grids
- $\cdot$  50 micron, PET film
- · Acrylic copolimer adhesive
- · Roll size: 1270 / 1525mm x 30m
- $\cdot$  Expected service life: 5 years
- · Wet application is recommended