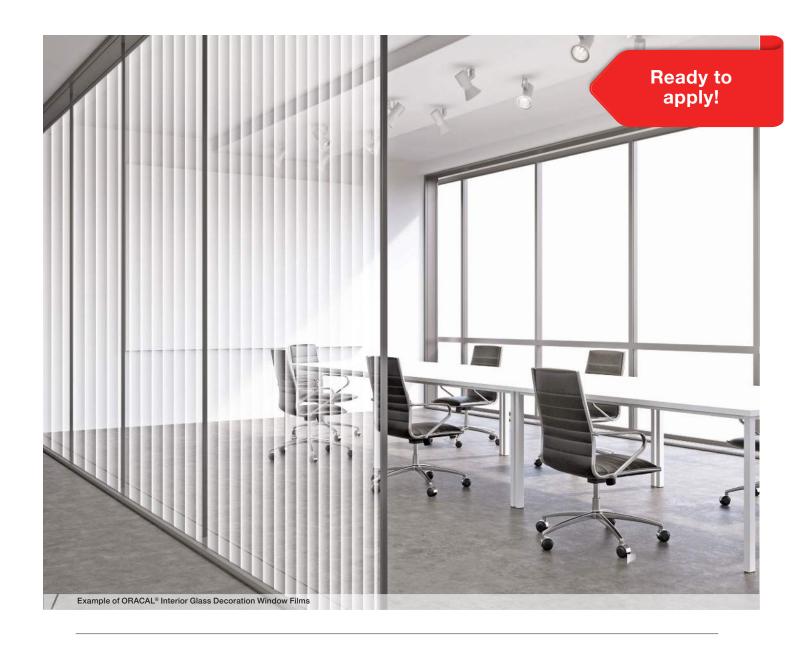

- $\cdot$  Expected service life: 5 years
- $\cdot$  Wet application is recommended







## **Decreasing Dots, Interior Design Window Film**

# ORACAL® DX04

### **Product Features:**

- $\cdot$  Gradient design with white circles
- $\cdot$  50 micron, PET film
- · Acrylic copolimer adhesive
- · Roll size: 1270 / 1525mm x 30m
- $\cdot$  Expected service life: 5 years
- $\cdot$  Wet application is recommended





Example of ORACAL® Interior Glass Decoration Window Films



## **Gradient Dots, Interior Design Window Film**

# ORACAL® DX05

- $\cdot$  Gradient design with vertical lines of white dots
- $\cdot$  50 micron, PET film
- · Acrylic copolimer adhesive
- $\cdot$  Roll size: 1270 / 1525mm x 30m
- $\cdot$  Expected service life: 5 years
- $\cdot$  Wet application is recommended







## White & Grey Diamonds, Interior Design Window Fil

# ORACAL® DX06

- $\cdot$  White & grey quadrilaterals with diamond appearance
- $\cdot$  50 micron, PET film
- · Acrylic copolimer adhesive
- · Roll size: 1270 / 1525mm x 30m
- $\cdot$  Expected service life: 5 years
- $\cdot$  Wet application is recommended







### **Transparent Cal**

# ORACAL® 8300

Transparent film in 32 attractive colours for indoor and outdoor decorative design use on glass and plexiglass, especially for window graphics.

- $\cdot$  Transparent PVC film (80 micron) with UV stabilisers
- · 32 glossy colours
- · Solvent polyacrylate, permanent, transparent
- · Expected service life: 5 years
- · Dry and wet application





### **Optical Clear Film**

# ORAJET® 3352F

With the new digital printing film ORAJET