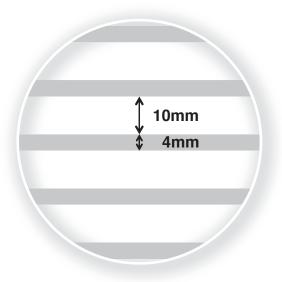

### Grey stripes of 10mm, Interior Design Window Film

# ORACAL® G002

- · Grey Stripes of 10mm
- · 38 micron, PET film
- · Acrylic copolymer adhesive
- · Roll size: 1525mm x 30m
- · Expected service life: 5 years
- $\cdot$  Wet application is recommended