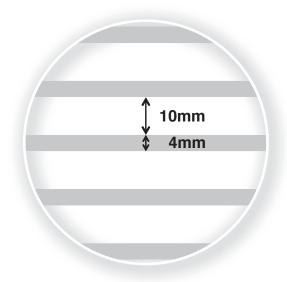

### Grey stripes of 10mm, Interior Design Window Film

# ORACAL® G002

- · Grey Stripes of 10mm
- · 38 micron, PET film
- · Acrylic copolymer adhesive
- · Roll size: 1525mm x 30m
- · Expected service life: 5 years
- $\cdot$  Wet application is recommended