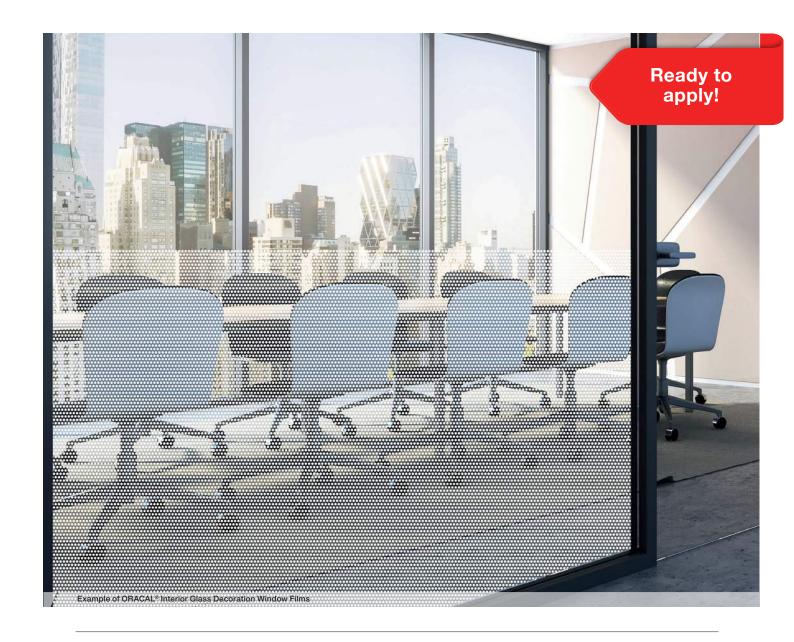

asual White, Interior Design Window Film**

# ORACAL® DX01

- · Vertical white lines
- · 50 micron, PET film
- · Acrylic copolimer adhesive
- · Roll size: 1270 / 1525mm x 30m
- · Expected service life: 5 years
- · Wet application is recommended







## White Web, Interior Design Window Film

# ORACAL® DX02

- · White Grids
- $\cdot$  50 micron, PET film
- · Acrylic copolimer adhesive
- · Roll size: 1270 / 1525mm x 30m
- $\cdot$  Expected service life: 5 years
- · Wet application is recommended







## White Dots, Interior Design Window Film

# ORACAL® DX03

- $\cdot$  White circles of 3mm diameter
- $\cdot$  50 micron, PET film
- · Acrylic copolimer adhesive
- $\cdot$  Roll size: 1270 / 1525mm x 30m
- $\cdot$  Expected service life: 5 years
- $\cdot$  Wet application is recommended







## **Decreasing Dots, Interior Design Window Film**

# ORACAL® DX04

### **Product Features:**

- $\cdot$  Gradient design with white circles
- $\cdot$  50 micron, PET film
- · Acrylic copolimer adhesive
- · Roll size: 1270 / 1525mm x 30m
- $\cdot$  Expected service life: 5 years
- $\cdot$  Wet application is recommended





Example of ORACAL® Interior Glass Decoration Window Films



## **Gradient Dots, Interior Design Window Film**

# ORACAL® DX05

- $\cdot$  Gradient design with vertical lines of white dots
- $\cdot$  50 micron, PET film
- · Acrylic copolimer adhesive
- $\cdot$  Roll size: 1270 / 1525mm x 30m
- $\cdot$  Expected service life: 5 years
- $\cdot$  Wet application is recommended







## White & Grey Diamonds, Interior Design Window Fil

# ORACAL® DX06

- $\cdot$  Whi