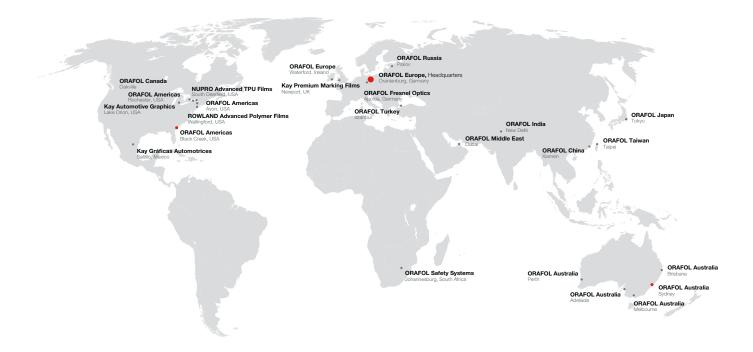

**Reflective Solutions** 

# Roll Screen Printing of Sign Faces



**Engineered to Save Lives**<sup>™</sup>

: 🖅 • 👯 :::

### ORAFOL Europe GmbH Headquarters and production facility

ORAFOL is one of the world's leading manufacturers of innovative self-adhesive graphic films, reflective materials and adhesive tape systems. The international ORAFOL GROUP is headquartered just outside the city gates of Berlin, in Oranienburg.

#### **ORAFOL's Worldwide Locations**



## Roll Screen Printing of Sign Faces

#### Tired of the hassle and high costs of regular screen printing?

Get your pre-printed rolls directly from ORAFOL: Quick. Clean. Efficient. Large-scale manufacture of traffic sign faces.

Screen printing is the classic, traditional, proven and reliable technology for manufacture of prints on reflective sheeting for traffic signs. Screen printing is most efficient when used for high volume print runs of 100% identical designs.

The alternative to screen printing is digital printing. With digital printing technology you get the special benefits of efficient production together with smaller print runs of the same design, easy access to multiple coloured prints (used in e.g., directional signs, and design prints) and the option of employing functiona