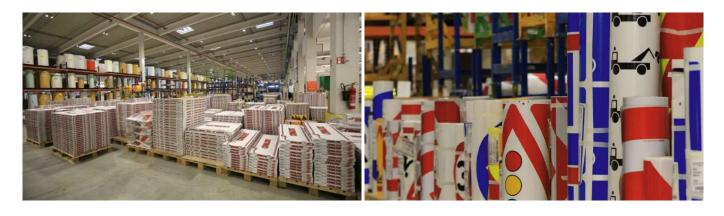

#### **Roll Screen Printing**

In an extremely clean, industrial and fully controlled environment with perfectly set temperature, level of humidity and ventilation, ORAFOL manufactures sign faces for traffic signs on ORALITE® reflective sheeting by using a state-of-the-art two-colour screen printing set up. This entire manufacturing process complies with both national and international specifications, and it is permanently subject to internal monitoring as well as to external audits.

#### Compared to the traditional way; piece by piece, colour by colour