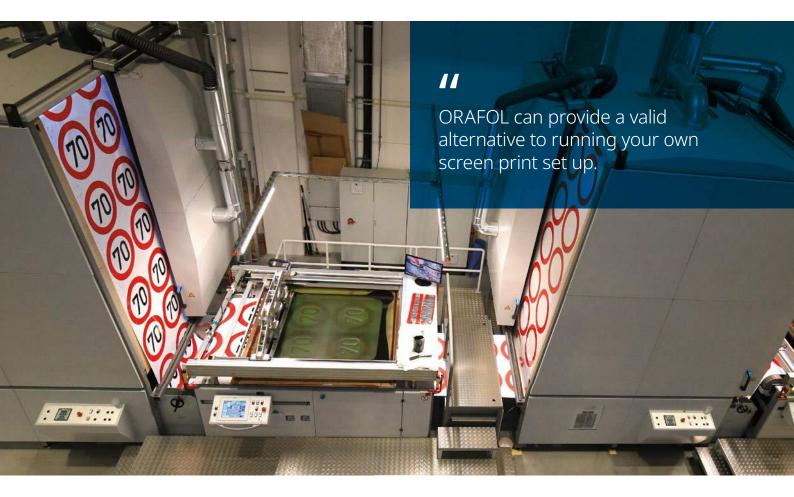

#### Compared to the traditional way; piece by piece, colour by colour

#### Efficiency Gains are not only limited to the Manufacturing Process

Think of the space in your factory currently occupied by a traditional screen printing facility, including that used for the storage of screens, cleaning equipment for the screens and inks, as well as the drying oven ... And what about the costs of adherence with environmental legislation - requirements that are becoming continually stricter when it comes to storage and disposal of inks and other chemicals. And the need to improve the health & safety of your workforce with PPE and well-ventilated facilities. And we'd better not forget the time it takes to change the screens and the set-up cost when making new ones. All these costs are eliminated when you use ORAFOL – a real alternative to running your own screen printing facility.