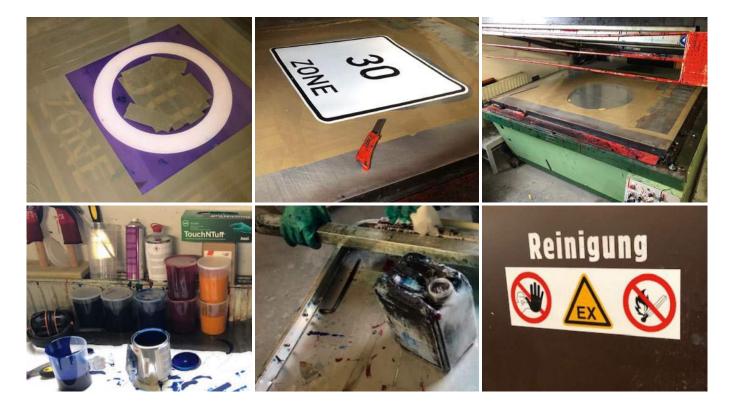

#### Compared to the traditional way; piece by piece, colour by colour

#### Efficiency Gains are not only limited to the Manufacturing Process

Think of the space in your factory currently occupied by a traditional screen printing facility, including that used for the storage of screens, cleaning equipment for the screens and inks, as well as the drying oven ... And what about the costs of adherence with environmental legislation - requirements that are becoming continually stricter when it comes to storage and disposal of inks and other chemicals. And the need to improve the health & safety of your workforce with PPE and well-ventilated facilities. And we'd better not forget the time it takes to change the screens and the set-up cost when making new ones. All these costs are eliminated when you use ORAFOL – a real alternative to running your own screen printing facility.