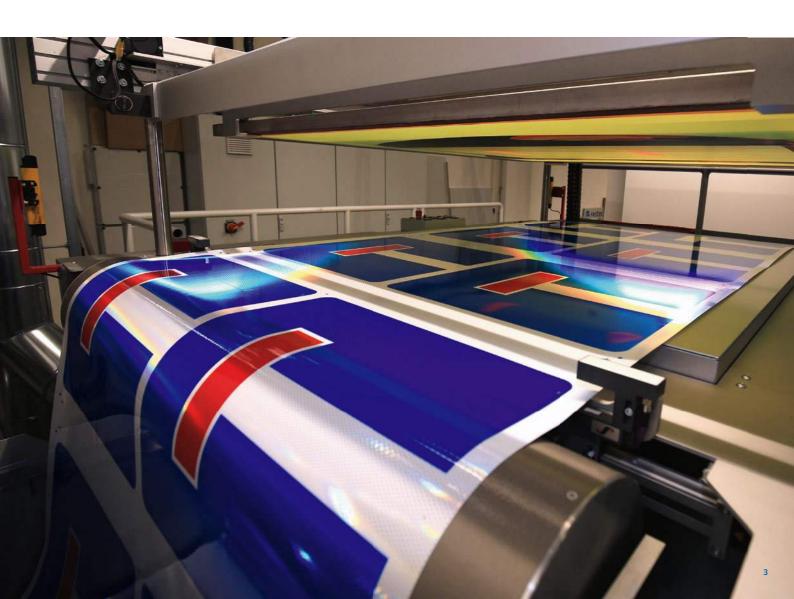

#### **Roll Screen Printing**

In an extremely clean, industrial and fully controlled environment with perfectly set temperature, level of humidity and ventilation, ORAFOL manufactures sign faces for traffic signs on ORALITE® reflective sheeting by using a state-of-the-art two-colour screen printing set up. This entire manufacturing process complies with both national and international specifications, and it is permanently subject to internal monitoring as well as to external audits.

#### The ORAFOL way