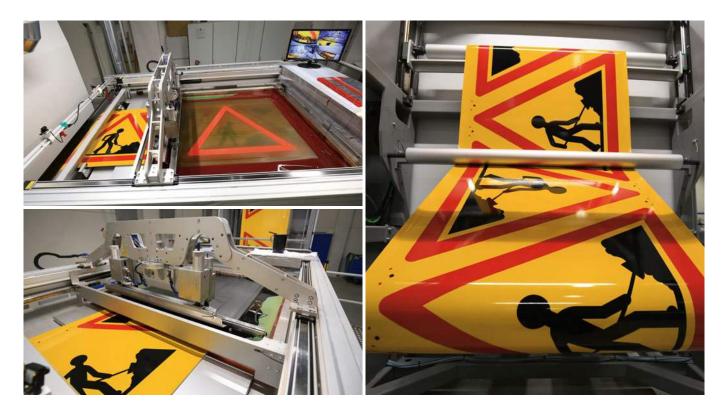

#### **Roll Screen Printing**

In an extremely clean, industrial and fully controlled environment with perfectly set temperature, level of humidity and ventilation, ORAFOL manufactures sign faces for traffic signs on ORALITE® reflective sheeting by using a state-of-the-art two-colour screen printing set up. This entire manufacturing process complies with both national and international specifications, and it is permanently subject to internal monitoring as well as to external audits.

#### The ORAFOL way