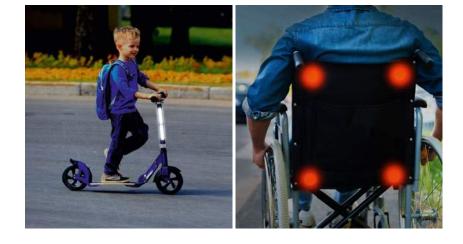

#### Other

Reflective materials can be added to most products to give higher visibility in poor lighting conditions. Here is a small sample of what can be achieved.

The only limit is your own imagination!