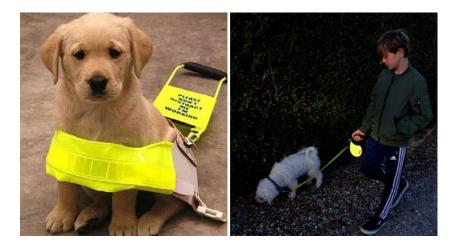

#### Helmets

Having reflective materials on helmets can increase night time conspicuity. ORAFOL can make reflective decal stickers suitable to any model of helmet. The shape of the decal and type of adhesive used will be determined by the model of helmet. garments and traffic signs, but a host of other items too? Our products So, whatever your project, we can provide the best solution.

#### Sports & Leisure

The sports and leisure industry has grown significantly in the last decade and as a result the demand for sports clothing and equipment has increased also. The amount of areas where reflective tape can be applied in this industry is limitless. Before dawn and after dusk, runners etc. need all the help they can get to stay visible from cars, bikes and other vehicles.