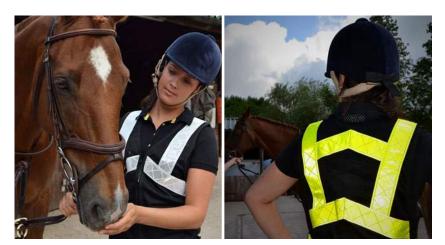

#### Pet safety

Walking a dog at night is not without its challenges. It is difficult for people driving cars or other vehicles to see someone crossing a street or walking across a driveway. If a person cannot be seen they are at risk of being hurt. ORAFOL can provide a range of reflective materials for pet accessories, in a variety of colours.