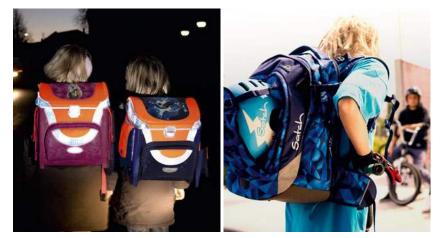

#### School bags

Students need to travel safely to and from school even in dull or misty weather. Our reflective tapes for schoolbags and backpacks improve the chances of a student being seen by a motorist. Complies with the requirements of the German standard, DIN 58124.

Photo: Courtesy of Alfred Sternjakob GmbH & Co. KG Photo: Courtesy of Fond of Bags