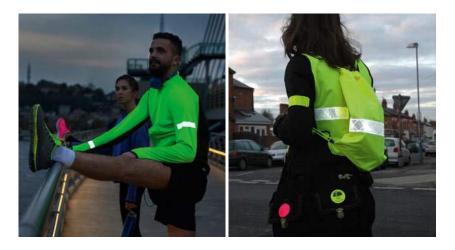

#### Sports & Leisure

The sports and leisure industry has grown significantly in the last decade and as a result the demand for sports clothing and equipment has increased also. The amount of areas where reflective tape can be applied in this industry is limitless. Before dawn and after dusk, runners etc. need all the help they can get to stay visible from cars, bikes and other vehicles.