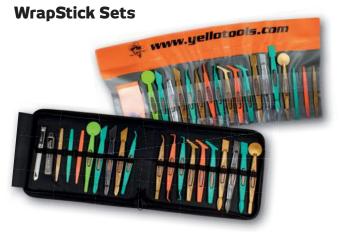

#### YelloCase 6

Our new, practical synthetic leather bags with embossed logo for safe storage of your favorite tools. Six flexible strap tabs hold cutters, wrap sticks, tweezers and much more.

#### YelloCase 20

Our new, practical synthetic leather bags with embossed logo for safe storage of your favorite tools. 20 flexible strap tabs hold cutters, wrap sticks, tweezers and much more.

## YelloCase empty

In here everything's organized and keeping it like this is now very easy.