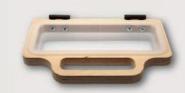

#### YelloTwin Base

The ergonomic handle consists of two shells, in which you can insert a desired squeegee. Combinations from very sof to very hard are possible. The handle "YelloTwin Base" is equipped with two magnets so that you can always "park" the squeegee.