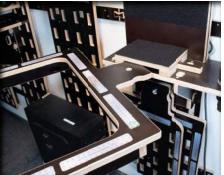

### YelloPEG System

Probably the most flexible and versatile PEG Wall System for Carwrappers and Signmakers EVER.

It all started with the question of how we can fix a disassembled Door-

handle, Mirrorcap or Sharkfin antenna to wrap it as easy as possible without giving stress to the vinyl at the wrong areas. Well...after a few beers someone said "Why do we try to fix the object and not the vinyl like we do at the WRAP-U-EZEE?" A star was born!

While we thought about all kinds of clamps or brackets, that PEG System grew more and more. And here it is! Ladies and gentlemen: The new generation of WRAP. Since all items in this System are individual, you can build your own personal "WrapWall". The Boards are available either as a single unit or as a triple board. But no matter what, you can extend the single to a double, a triple to a quadripartite and so on.

To use the Wrap-U-ezee Slight-in's, you don't have to buy one of the Boards. You can also go with an optional Benchbraket or a single Wallmount Bracket. Like we said: SUPER FLEXIBLE.

Check this out in our online shop.