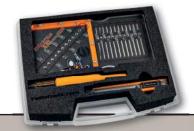

#### YelloSnap Box

Storing tools has always been an important and very individual matter for many craftsmen of all trades in the last two hundred years.

As a tribute to all our hard-working ancestors, we have revived the good old "tin box" with snap lock. Nowadays it is made of light, anodized aluminum - but this does not detract from the protective function for your valuable tools. With our YelloSnap Box you can always keep your most important tools clean and safe. Currently you can choose from two engraving motifs.