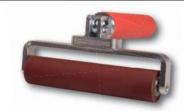

#### YelloRoller Maxx Family

Two different sizes make it possible to work on larger prints and graphics without much effort and without stressing the joints! The rollers have a shore hardness of 65A and are therefore medium soft. Available as YelloRoller Maxx 30, Maxx 60, Maxx 60 TwinHandle and Maxx 60 Duo.