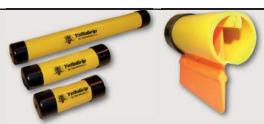

### MageTape Ruler Power

Extreme adhesive power on non-magnetic surfaces

When we launched the MagTape Ruler series many years ago, we had no idea that this revolutionary idea would one day make the lives of thousands of signmakers easier :-)

But we also received customer feedback asking for a version of the popular rulers to which prints or vinyls would adhere even better. Said, done: Now there is the "Power" version of the MagTape Ruler made of 1 mm thick sheet metal. Thanks to the stronger material, they can apply three times as much traction as the original, but are less flexible. We therefore continue to offer the regular version and leave it up to the users to decide for which purpose they use one of the two variants.

The Power-Ruler are reusable and are easily cleaned of dust and dirt particles with our GeckoClean cleaning agent.

1 2 3 4 5 6 7 8 9 10 11 12 13 14 15 16 17 18 19 20 21 22 23 24 25 26 27 28 29 30 31 32 33 34 35 36 37 38 39 40 41 42 43 44 45 46 47 48 49 50 