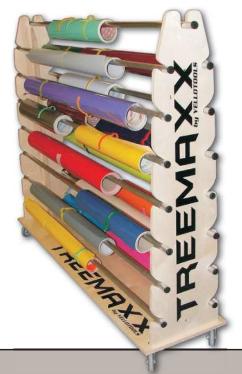

#### TreeMaxx Tube

This is our "BigBoy" with easy rolling storage of up to 15 Rolls of media up to 5.2 feet wide!

The heavy-duty construction of dense Birch Multiplex material, one of the hardest hardwoods, makes Tree-Maxx as tough as it is good-looking.

TreeMaxx comes in 4 ready to assemble sizes and is fully A-Tube compatible.

- Affordable and space efficient
- Super easy assembly
- Diverse storage options
- Glued-and-screwed construction
- Holds up to 400 kg (881 lbs)