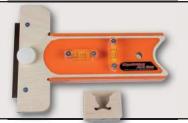

#### SignSetter ALS Family

Attach signs easily - and correctly - with the "SignSetter ALS" single! It has an analog display to make aligning signs easier!