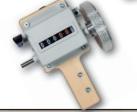

You want a little more pressure on your squeegee surface? A little more ergonomics for larger projects or simply a longer arm for hard-to-reach corners? From now on this is no longer a problem. Our new squeegee handle TwinBase Handle allows you to do all that.

Whether as a pure handle with a 15cm long shaft, a 60cm extension or extendable up to 90cm: No problem. Thanks to the innovative "halfsqueegee technology" of the TwinBase system, you can insert any desired squeegee hardness into the headpiece. The TwinBase Handle is delivered with our YelloTwin Lip Gold. This gives you maximum flexibility and a solution for even the most complicated applications.

#### Versions:

- TwinBase Handle 15
- TwinBase Handle 60
- TwinBase Handle Flexi

TwinBase Handle Flexi

**TwinBase** Handle 15

**Maximum flexibility** with an extendable

Our WrapDefender is a special knife that will change the way you work and reduce damage to vehicle paintwork, sealing rubbers or unpainted attachments. Many thanks for the great cooperation with "The CarWrap Trainer" Rainer Lorz.