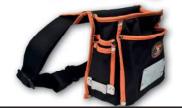

#### YelloGear BaseSet

These two sets are a good starting base for a variety of configurations. The 9-piece set differ only in the method of wearing. While the "Sash-Set" can be worn around the torso with a velcro sash, wear the "Belt-Set" around the hips with the velcro belt included.

#### YelloGear LineSet

With these two sets you keep your tools even closer! The standard equipment of the two sets includes MagPatch, Quiver, BigPouch, TripleMini, TriplePouch as well as either the YelloGear Belt or alternatively the YelloGear Sash.