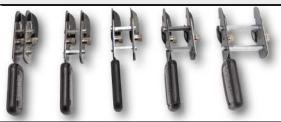

You want a little more pressure on your squeegee surface? A little more ergonomics for larger projects or simply a longer arm for hard-to-reach corners? From now on this is no longer a problem. Our new squeegee handle TwinBase Handle allows you to do all that.

Whether as a pure handle with a 15cm long shaft, a 60cm extension or extendable up to 90cm: No problem. Thanks to the innovative "halfsqueegee technology" of the TwinBase system, you can insert any desired squeegee hardness into the headpiece. The TwinBase Handle is delivered with our YelloTwin Lip Gold. This gives you maximum flexibility and a solution for even the most complicated applications.

#### Versions:

- TwinBase Handle 15
- TwinBase Handle 60
- TwinBase Handle Flexi

TwinBase Handle Flexi

**TwinBase** Handle 15

**Maximum flexibility** with an extendable

Our WrapDefender is a special knife that will change the way you work and reduce damage to vehicle paintwork, sealing rubbers or unpainted attachments. Many thanks for the great cooperation with "The CarWrap Trainer" Rainer Lorz.