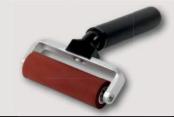

#### YelloRoller Maxx Family

Two different sizes make it possible to work on larger prints and graphics without much effort and without stressing the joints! The rollers have a shore hardness of 65A and are therefore medium soft. Available as YelloRoller Maxx 30, Maxx 60, Maxx 60 TwinHandle and Maxx 60 Duo.