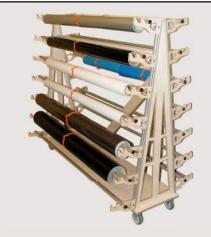

# CosyRack EasyReach

It is a vinyl storage system you can put together individual.

You can combine the Racks also with the neat TreeMaxx MultiPlug - so you can store Rolls of different Lengths in just one CosyRack as well! How cool to have a modular concept!

# **CosyRack Tube**

It is available in varying width and adjustable in height, low priced and a great opportunity to archive your articles.

The very stable glued wood construction holds a load up to 200kg (440lb). Same as with the other racks you can decide if you want to purchase a whole System with included aluminium tubes or simply the laterals with holders.