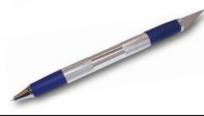

#### YelloPen Family

The bubble popper that look like a pen! All YelloPen have interchangeable needles, an ergonomic ballpoint pen shape and a perfect needle guide on the metal shaft.