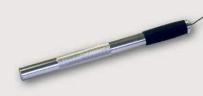

### MageTape Ruler Power

Extreme adhesive power on non-magnetic surfaces

When we launched the MagTape Ruler series many years ago, we had no idea that this revolutionary idea would one day make the lives of thousands of signmakers easier :-)

But we also received customer feedback asking for a version of the popular rulers to which prints or vinyls would adhere even better. Said, done: Now there is the "Power" version of the MagTape Ruler made of 1 mm thick sheet metal. Thanks to the stronger material, they can apply three times as much traction as the original, but are less flexible. We therefore continue to offer the regular version and leave it up to the users to decide for which purpose they use one of the two variants.

The Power-Ruler are reusable and are easily cleaned of dust and dirt particles with our GeckoClean cleaning agent.

1 2 3 4 5 6 7 8 9 10 11 12 13 14 15 16 17 18 19 20 21 22 23 24 25 26 27 28 29 30 31 32 33 34 35 36 37 38 39 40 41 42 43 44 45 46 47 48 49 50 