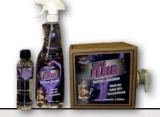

### MageTape Ruler Power

Extreme adhesive power on non-magnetic surfaces

When we launched the MagTape Ruler series many years ago, we had no idea that this revolutionary idea would one day make the lives of thousands of signmakers easier :-)

But we also received customer feedback asking for a version of the popular rulers to which prints or vinyls would adhere even better. Said, done: Now there is the "Power" version of the MagTape Ruler made of 1 mm thick sheet metal. Thanks to the stronger material, they can apply three times as much traction as the original, but are less flexible. We therefore continue to offer the regular version and leave it up to the users to decide for which purpose they use one of the two variants.

The Power-Ruler are reusable and are easily cleaned of dust and dirt particles with our GeckoClean cleaning agent.

1 2 3 4 5 6 7 8 9 10 11 12 13 14 15 16 17 18 19 20 21 22 23 24 25 26 27 28 29 30 31 32 33 34 35 36 37 38 39 40 41 42 43 44 45 46 47 48 49 50 