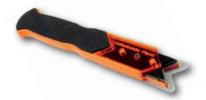

#### WrapDefender

The WrapDefender is the first safety knife for vehicle flippers with which you can easily cut curves, for example to trim the foil with paper in the wheel house. The easy to change, super-sharp and stainless steel scalpel blade is superior to any cutter blade.

Wherever you use this knife, you'll love it; preparation of prints, plots, or foils, while labeling, handling ppf and especially when car wrapping. The WrapDefeneder protects you from cutting into the surfaces next to the vinyl so you can work fast and safe. The use of the WrapDefender is unlimited, so it'll become your "constant companion" during everyday work life.