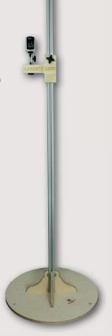

#### **Vertigo-System**

The probably most innovative and flexible film storage system for sign-makers and digital printers! Whatever you want to store - no matter the weight, the length, the height & how far from each other:

Vertigo is made out of "system bars" and movable "brackets" to store your foils on. Brackets have different "abilities" according to how you want to store your films.