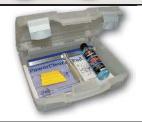

#### YelloSnap Box

Storing tools has always been an important and very individual matter for many craftsmen of all trades in the last two hundred years.

As a tribute to all our hard-working ancestors, we have revived the good old "tin box" with snap lock. Nowadays it is made of light, anodized aluminum - but this does not detract from the protective function for your valuable tools. With our YelloSnap Box you can always keep your most important tools clean and safe. Currently you can choose from two engraving motifs.

Have fun with the renaissance of the good old days.