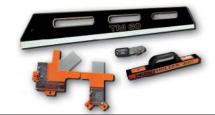

### MageTape Ruler Power

Extreme adhesive power on non-magnetic surfaces

When we launched the MagTape Ruler series many years ago, we had no idea that this revolutionary idea would one day make the lives of thousands of signmakers easier :-)

But we also received customer feedback asking for a version of the popular rulers to which prints or vinyls would adhere even better. Said, done: Now there is the "Power" version of the MagTape Ruler made of 1 mm thick sheet metal. Thanks to the stronger material, they can apply three times as much traction as the original, but are less flexible. We therefore continue to offer the regular version and leave it up to the users to decide for which purpose they use one of the two variants.

The Power-Ruler are reusable and are easily cleaned of dust and dirt particles with our GeckoClean cleaning agent.

1 2 3 4 5 6 7 8 9 10 11 12 13 14 15 16 17 18 19 20 21 22 23 24 25 26 27 28 29 30 31 32 33 34 35 36 37 38 39 40 41 42 43 44 45 46 47 48 49 50 