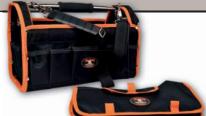

# **FACTORY EQUIPMENT**

Whether car, boat, wall, window or building - your Sign Making Tools should always be there where you need them. We've met this challenge and developed the perfect Tool Bag System for the Sign Making industry.

#### YelloGear All-in Set

In this box you will find all components from our YelloGear series.

#### YelloGear BaseSet

These two sets are a good starting base for a variety of configurations. The 9-piece set differ only in the method of wearing. While the "Sash-Set" can be worn around the torso with a velcro sash, wear the "Belt-Set" around the hips with the velcro belt included.