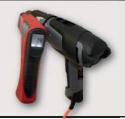

# WrapGun II

Hot air gun for Car Wrapping and Signmaking.

# WrapGun II Set

The perfect complete set for carwrapping professionals with 5% purchasing advantage compared to the single purchase!