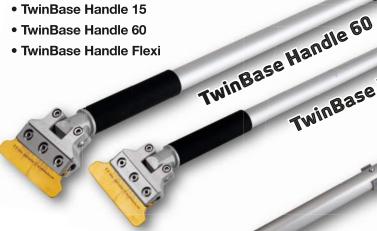

You want a little more pressure on your squeegee surface? A little more ergonomics for larger projects or simply a longer arm for hard-to-reach corners? From now on this is no longer a problem. Our new squeegee handle TwinBase Handle allows you to do all that.

Whether as a pure handle with a 15cm long shaft, a 60cm extension or extendable up to 90cm: No problem. Thanks to the innovative "halfsqueegee technology" of the TwinBase system, you can insert any desired squeegee hardness into the headpiece. The TwinBase Handle is delivered with our YelloTwin Lip Gold. This gives you maximum flexibility and a solution for even the most complicated applications.

#### Versions:

- TwinBase Handle 15
- TwinBase Handle 60
- TwinBase Handle Flexi

TwinBase Handle Flexi

**TwinBase** Handle 15

**Maximum flexibility** with an extendable

Our WrapDefender is a special knife that will change the way you work and reduce damage to vehicle paintwork, sealing rubbers or unpainted attachments. Many thanks for the great cooperation with "The CarWrap Trainer" Rainer Lorz.

#### TwinBase Handle

Squeegee handle for more pressure, flexibility and ergonomics. Available in the version with a 15cm long shaft, a 60cm extension or extendable up to 90cm.