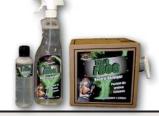

# **CLEANING**

In our Sign Making Shop we offer you the best detergents for Car Wrapping, even for antistatic cleaning. Because vinyls or digital prints on your car or an advertising sign will adhere dependably only on a clean, grease-free surface.

# **YelloFrog**

It's the perfect all-around cleaner for vehicles, your shop or even your home. Plus it's super- effective and environmentally-friendly.