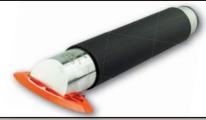

#### YelloBlade Orange

The quick and effective vinyl removal tool that is safe for all surfaces! It's super cheap, easy to grip and fits easily in your pocket / tool belt!

#### YelloBlade Pink

The quick and effective vinyl removal tool in pink that is safe for all surfaces! It's super cheap, easy to grip and fits easily in your pocket / tool belt!