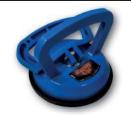

and you can simplify the measurement of the area with our YelloDistanceCheck laser rangefinder.





#### SignLevel ALS

The perfect tool to customize your sign. Attaching it becomes so much easier. It has an analog level board to make aligning signs easier!





#### SignSetter ALS Family

Attach signs easily - and correctly - with the "SignSetter ALS" single! It has an analog display to make aligning signs easier!





#### YelloDistance Check

Precise measurement with laser light for exact determination of lengths. The area and volume function allows the acquisition of room sizes e.g. for the calculation of material quantities. 3 measuring levels switchable: front, rear and pin.





#### **EasyDot Family**

The admired Marker for deep holes in thicker sign materials and many more.





#### EasyUp HD

Suction lifter for carrying Dibond or heavy boards.





#### **Screw Family**

Screws with an extra ,big head or an automatic screwdriver which makes in possible to let the screws disappear all the way in the surface of the sign - you can find it in our onlineshop!





#### **AngelRacer**

Trim protruding foils and deburr sign edges in one step. The edge width can be influenced depending on the angle of incidence of the cutting surface. The hardened blade is both adjustable and replaceable. Ideal for aluminum composite, acrylic and rigid foam panels.





#### **P-Glas Twin**

Cut and deburr acrylic or plexiglass in one tool.





#### **P-Glas Twin Set**

Whether measuring, marking, scribing, "cutting" or deburring ... With our set you are perfectly equipped and you wi