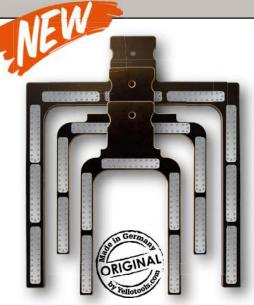

### YelloPEG System

Probably the most flexible and versatile PEG Wall System for Carwrappers and Signmakers EVER.

It all started with the question of how we can fix a disassembled Door-

handle, Mirrorcap or Sharkfin antenna to wrap it as easy as possible without giving stress to the vinyl at the wrong areas. Well...after a few beers someone said "Why do we try to fix the object and not the vinyl like we do at the WRAP-U-EZEE?" A star was born!

While we thought about all kinds of clamps or brackets, that PEG System grew more and more. And here it is! Ladies and gentlemen: The new generation of WRAP. Since all items in this System are individual, you can build your own personal "WrapWall". The Boards are available either as a single unit or as a triple board. But no matter what, you can extend the single to a double, a triple to a quadripartite and so on.

To use the Wrap-U-ezee Slight-in's, you don't have to buy one of the Boards. You can also go with an optional Benchbraket or a single Wallmount Bracket. Like we said: SUPER FLEXIBLE.

Check this out in our online shop.