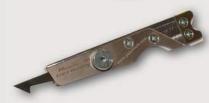

#### Versions:

- TwinBase Handle 15
- TwinBase Handle 60
- TwinBase Handle Flexi

TwinBase Handle Flexi

**TwinBase** Handle 15

**Maximum flexibility** with an extendable

Our WrapDefender is a special knife that will change the way you work and reduce damage to vehicle paintwork, sealing rubbers or unpainted attachments. Many thanks for the great cooperation with "The CarWrap Trainer" Rainer Lorz.

Wherever you use this knife, you'll love it; preparation of prints, plots, or foils, while labeling, handling ppf and especially when car wrapping. The WrapDefeneder protects you from cutting into the surfaces next to the vinyl so you can work fast and safe. The use of the WrapDefender is unlimited, so it'll become your "constant companion" during everyday work life.

#### WrapDefender

The WrapDefender is the first safety knife for vehicle flippers with which you can easily cut curves, for example to trim the foil with paper in the wheel house. The easy to change, super-sharp and stainless steel scalpel blade is superior to any cutter blade.