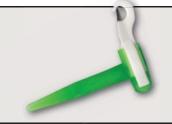

#### Yel-Lo Plek / Plek Blade

Vinyl expert and application trainer Rainer Lorz fulfilled a wish with us and designed HIS dream squeegee, which he had been planning for a long time. He wanted a squeegee which one likes to hold in the pocket as well as in the hand and which are absolutely multi-functional applicable.

No matter whether it's signmaking, window tinting, car wrapping or PPF: with the different Shore hardnesses and two different cross-section profiles (Yel-Lo Plek and Plek Blade), we cover all areas here. Whether it is small corners to stick as a so-called "Micro-Squeegee", deeper lying areas, whether you need to pick up the most different sealing rubbers, a firmer pressure when tinting windows need, or deeper areas in the paint protection applications at for instance bumpers or other need to work in properly.

The special shape is designed so that you can turn the squeegee in one hand and so can also press edges slowly without damaging the material. Through the hole in the middle (center finder) you turn the squeegee like a spinner automatically and quickly to the desired application. Whether larger surfaces or light curves - with the Yel-Lo Plek and the Plek Blade everything goes very easily from your hand.

As you can already guess - its absolutely pleasant and ergonomic shape comes in reference to the music industry. The comparison fits well: What Jimi Hendrix was for the music world - Rainer Lorz is today for the world of self-adhesive vinyls