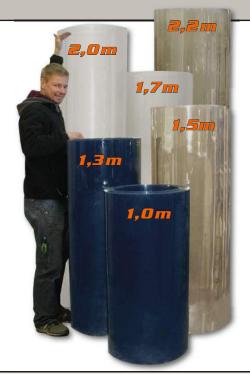

# STORAGE

Vinyl rolls are often not stored properly. You should change that to protect your slides and work faster. With the right storage system for vinyl rolls you have the right roll always within reach.

#### **Vertigo-System**

The probably most innovative and flexible film storage system for sign-makers and digital printers! Whatever you want to store - no matter the weight, the length, the height & how far from each other:

Vertigo is made out of "system bars" and movable "brackets" to store your foils on. Brackets have different "abilities" according to how you want to store your films.