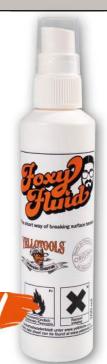

### The smart way of breaking surface tension

Once again it was the ingenious Rainer Lorz who once more unhinges physics a little to make your life easier.

Rainer thought and experimented for a very long time about how to facilitate the pre-stretching and fitting of tinting films on vehicle windows. The result is impressive: A small

mist of the new liquid is enough to reduce the surface tension of glass or painted surfaces like by magic, it reduces the surface tension of glass or painted surfaces WITHOUT leaving behind a greasy film, which would then probably have a negative effect on the overall result.

In fact, this "magic" can be easily undone. Either by a short wipe with Surface Cleaner or with a hot air gun and 80 degrees (Celsius) of warm air. If a spot has been forgotten, the sun will do it for you...even if Vinylfilm has already been applied over it.