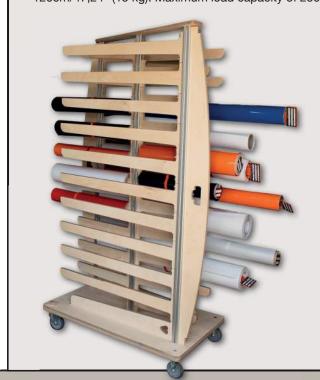

# **VertiGo Mobil Stepless**

A storage rack with 110cm (3.6 feet) length! Holds up to 15 rolls!

The VertigoMobil combines the positive characteristics of our mobile film rack TREEMAXX with the flexibility of the VertigoRack system - i.e. the adjustability of the distances between film to film. So this rack is also ready to store each film roll perfectly and space-saving. The VertiGo Mobile is available in three versions: 110cm, 140cm and 165cm