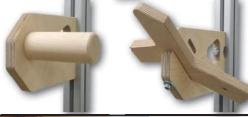

### YelloPEG System

Probably the most flexible and versatile PEG Wall System for Carwrappers and Signmakers EVER.

It all started with the question of how we can fix a disassembled Door-

handle, Mirrorcap or Sharkfin antenna to wrap it as easy as possible without giving stress to the vinyl at the wrong areas. Well...after a few beers someone said "Why do we try to fix the object and not the vinyl like we do at the WRAP-U-EZEE?" A star was born!

While we thought about all kinds of clamps or brackets, that PEG System grew more and more. And here it is! Ladies and gentlemen: The new generation of WRAP. Since all items in this System are individual, you can build your own personal "WrapWall". The Boards are available either as a single unit or as a triple board. But no matter what, you can extend the single to a double, a triple to a quadripartite and so on.

To use the Wrap-U-ezee Slight-in's, you don't have to buy one of the Boards. You can also go with an optional Benchbraket or a single Wallmount Bracket. Like we said: SUPER FLEXIBLE.

Check this out in our online shop.