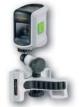

#### **LaserLion Green**

With the LaserLion green from Yellotools there is no more marking, drawing or wet gluing - the car wrapping can even be carried out alone! There is also an additional inclination mode for aligning inclines.

#### LaserLion SignSet Green/Red

The set includes:

- LaserLion Base (base plate)
- LaserLion Bar 200 (2m profile)
- LaserLion Tray
   Single (laser holder)
- 1 x LaserLion Green or LaserLion Red (laser head green or red)