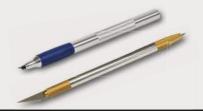

#### YelloPen Family

The bubble popper that look like a pen! All YelloPen have interchangeable needles, an ergonomic ballpoint pen shape and a perfect needle guide on the metal shaft.

#### **FlipperPen**

Retractable Bubble Popper. The extendable function allows larger distances and a greater angle for popping than a standard bubble popper.