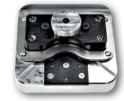

#### Yel-Lo Plek / Plek Blade

Vinyl expert and application trainer Rainer Lorz fulfilled a wish with us and designed HIS dream squeegee, which he had been planning for a long time. He wanted a squeegee which one likes to hold in the pocket as well as in the hand and which are absolutely multi-functional applicable.

No matter whether it's signmaking, window tinting, car wrapping or PPF: with the different Shore hardnesses and two different cross-section profiles (Yel-Lo Plek and Plek Blade), we cover all areas here. Whether it is small corners to stick as a so-called "Micro-Squeegee", deeper lying areas, whether you need to pick up the most different sealing rubbers, a firmer pressure when tinting windows need, or deeper areas in the paint protection applications at for instance bumpers or other need to work in properly.

The special shape is designed so that you can turn the squeegee in one hand and so can also press edges slowly without damaging the material. Through the hole in the middle (center finder) you turn the squeegee like a spinner automatically and quickly to the desired application. Whether larger surfaces or light curves - with the Yel-Lo Plek and the Plek Blade everything goes very easily from your hand.