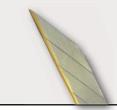

#### Yel-Lo Plek / Plek Blade

Vinyl expert and application trainer Rainer Lorz fulfilled a wish with us and designed HIS dream squeegee, which he had been planning for a long time. He wanted a squeegee which one likes to hold in the pocket as well as in the hand and which are absolutely multi-functional applicable.

No matter whether it's signmaking, window tinting, car wrapping or PPF: with the different Shore hardnesses and two different cross-section profiles (Yel-Lo Plek and Plek Blade), we cover all areas here. Whether it is small corners to stick as a so-called "Micro-Squeegee", deeper lying areas, whether you need to pick up the most different sealing rubbers, a firmer pressure when tinting windows need, or deeper areas in the paint protection applications at for instance bumpers or other need to work in properly.

The special shape is designed so that you can turn the squeegee in one hand and so can also press edges slowly without damaging the material. Through the hole in the middle (center finder) you turn the squeegee like a spinner automatically and quickly to the desired application. Whether larger surfaces or light curves - with the Yel-Lo Plek and the Plek Blade everything goes very easily from your hand.

As you can already guess - its absolutely pleasant and ergonomic shape comes in reference to the music industry. The comparison fits well: What Jimi Hendrix was for the music world - Rainer Lorz is today for the world of self-adhesive vinyls