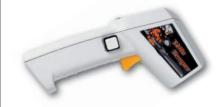

# TemperScan

Slip-on temperature scanner for the WrapGun II.

# YelloTemper ProWrap

Tis tool offers you the possibility to use the temperature gauge in continuous operation by means of the switch we have installed. This way you don't have to constantly operate the switch to measure the perfect temperature and you have both hands free!