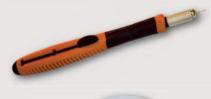

#### Versions:

- TwinBase Handle 15
- TwinBase Handle 60
- TwinBase Handle Flexi

TwinBase Handle Flexi

**TwinBase** Handle 15

**Maximum flexibility** with an extendable

Our WrapDefender is a special knife that will change the way you work and reduce damage to vehicle paintwork, sealing rubbers or unpainted attachments. Many thanks for the great cooperation with "The CarWrap Trainer" Rainer Lorz.

Wherever you use this knife, you'll love it; preparation of prints, plots, or foils, while labeling, handling ppf and especially when car wrapping. The WrapDefeneder protects you from cutting into the surfaces next to the vinyl so you can work fast and safe. The use of the WrapDefender is unlimited, so it'll become your "constant companion" during everyday work life.

**Wrap Defender Mini** - Shorter version of the original Wrap Defender. Ergonomic handle and perfect for filigree cuts.

**Wrap Defender Grip** - Perfect for working with adhesive gloves. The handle makes it easier to grip the tool and it is easier to guide it.

**WrapDefender 45R / 45L** - Perfect for making cuts in hard-to-reach areas where the handle would be in the way. With a left or right bend.