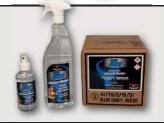

#### **Antistatic Fluid**

AntiStatic Fluid is made of surface-active and anti-electrostatic substances based on vegetable fat acid diluted in aqueous solution.

#### **Antistatic Set**

The Set includes: PowerCleaner 12" Alu, PowerCleaner Pad 12", Antistatik Fluid C 250ml, ProWrap Antistatik, Koffer, FREE Cutting-Mat Antistatic Muster, FREE PadHolder.