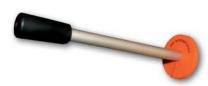

You want a little more pressure on your squeegee surface? A little more ergonomics for larger projects or simply a longer arm for hard-to-reach corners? From now on this is no longer a problem. Our new squeegee handle TwinBase Handle allows you to do all that.

Whether as a pure handle with a 15cm long shaft, a 60cm extension or extendable up to 90cm: No problem. Thanks to the innovative "halfsqueegee technology" of the TwinBase system, you can insert any desired squeegee hardness into the headpiece. The TwinBase Handle is delivered with our YelloTwin Lip Gold. This gives you maximum flexibility and a solution for even the most complicated applications.