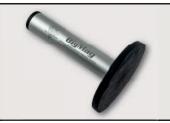

#### Yel-Lo Plek / Plek Blade

Vinyl expert and application trainer Rainer Lorz fulfilled a wish with us and designed HIS dream squeegee, which he had been planning for a long time. He wanted a squeegee which one likes to hold in the pocket as well as in the hand and which are absolutely multi-functional applicable.

No matter whether it's signmaking, window tinting, car wrapping or PPF: with the different Shore hardnesses and two different cross-section profiles (Yel-Lo Plek and Plek Blade), we cover all areas here. Whether it is small corners to stick as a so-called "Micro-Squeegee", deeper lying areas, whether you need to pick up the most different sealing rubbers, a firmer pressure when tinting windows need, or deeper areas in the paint protection applications at for instance bumpers or other need to work in properly.

The special shape is designed so that you can turn the squeegee in one hand and so can also press edges slowly without damaging the material. Through the hole in the middle (center finder) you turn the squeegee like a spinner automatically and quickly to the desired application. Whether larger surfaces or light curves - with the Yel-Lo Plek and the Plek Blade everything goes very easily from your hand.