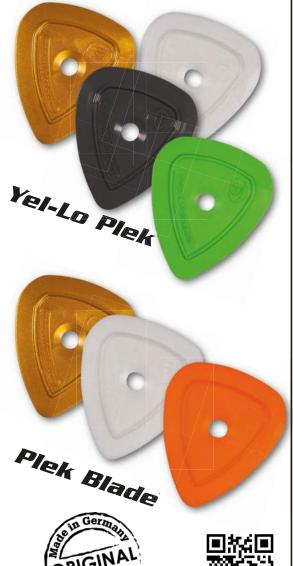

#### Yel-Lo Plek / Plek Blade

Vinyl expert and application trainer Rainer Lorz fulfilled a wish with us and designed HIS dream squeegee, which he had been planning for a long time. He wanted a squeegee which one likes to hold in the pocket as well as in the hand and which are absolutely multi-functional applicable.

No matter whether it's signmaking, window tinting, car wrapping or PPF: with the different Shore hardnesses and two different cross-section profiles (Yel-Lo Plek and Plek Blade), we cover all areas here. Whether it is small corners to stick as a so-called "Micro-Squeegee", deeper lying areas, whether you need to pick up the most different sealing rubbers, a firmer pressure when tinting windows need, or deeper areas in the paint protection applications at for instance bumpers or other need to work in properly.

The special shape is designed so that you can turn the squeegee in one hand and so can also press edges slowly without damaging the material. Through the hole in the middle (center finder) you turn the squeegee like a spinner automatically and quickly to the desired application. Whether larger surfaces or light curves - with the Yel-Lo Plek and the Plek Blade everything goes very easily from your hand.

As you can already guess - its absolutely pleasant and ergonomic shape comes in reference to the music industry. The comparison fits well: What Jimi Hendrix was for the music world - Rainer Lorz is today for the world of self-adhesive vinyls

#### Yel-Lo Plek / Plek Blade

The special shape is designed so that you can turn the squeegee in one hand and so can also press edges slowly without damaging the material.