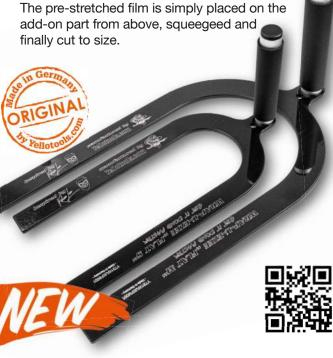

### The smart way of breaking surface tension

Once again it was the ingenious Rainer Lorz who once more unhinges physics a little to make your life easier.

Rainer thought and experimented for a very long time about how to facilitate the pre-stretching and fitting of tinting films on vehicle windows. The result is impressive: A small

mist of the new liquid is enough to reduce the surface tension of glass or painted surfaces like by magic, it reduces the surface tension of glass or painted surfaces WITHOUT leaving behind a greasy film, which would then probably have a negative effect on the overall result.

In fact, this "magic" can be easily undone. Either by a short wipe with Surface Cleaner or with a hot air gun and 80 degrees (Celsius) of warm air. If a spot has been forgotten, the sun will do it for you...even if Vinylfilm has already been applied over it.