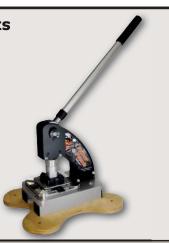

#### **PowerPunch**

Stable punching tool for different punching modules.

• Cuts aluminum, brass, copper and even STEEL

• Four different radiuses: 8, 12, 16 and 25 mm

# **PowerPunch** Corner R40

Round corners with 40 mm radius.

# **PowerPunch** Corner 4

The heavy-duty CornerRounder cuts radii of 8mm, 12mm, 16mm und 25mm.

# **PowerPunch Hole**

Suitable hole modul for the PowerPunch with three different hole sizes: 4 mm, 6 mm and 8 mm.

# **PowerPunch Sets**

- Corner R40 Set
- Corner 3035 Set
- Corner 4 Set
- Hole Set

# **PowerPunch** Corner R3035

Punches with only one insert plate two different radii: 30mm and 35mm

# **PowerPunch** Hole Exchange

Available in four different sizes: 4 mm, 6 mm, 8 mm und 10mm.