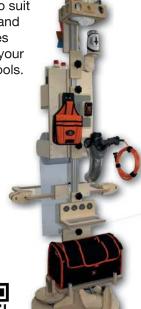

#### **WrapTower**

Customize your tool tower individually by selecting the various tool modules to suit

modules to suit your jobs and preferences based on your required tools.