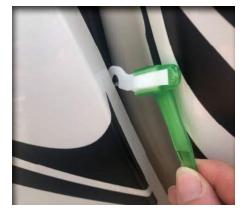

Wherever you use this knife, you'll love it; preparation of prints, plots, or foils, while labeling, handling ppf and especially when car wrapping. The WrapDefeneder protects you from cutting into the surfaces next to the vinyl so you can work fast and safe. The use of the WrapDefender is unlimited, so it'll become your "constant companion" during everyday work life.

#### WrapDefender

The WrapDefender is the first safety knife for vehicle flippers with which you can easily cut curves, for example to trim the foil with paper in the wheel house. The easy to change, super-sharp and stainless steel scalpel blade is superior to any cutter blade.