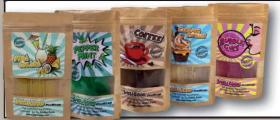

#### **ProWrap SmellGood Family**

The first scented squeegees in the version Pina Colada, Peppermint, Coffee, Caramel Cupcake and Bubble Gum. Available in 63° Shore.