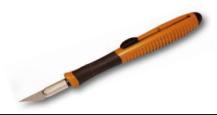

#### FlipperKnife Pen

With this knife you can stop the blade at two cutting positions with different cutting lengths, or hide the blade safely in the handle. The Flipper KnifePen is also available as a piercing tool for air bubbles. Blade and needle are of course interchangeable.