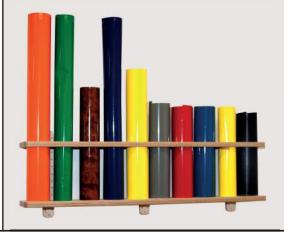

# STORAGE

Vinyl rolls are often not stored properly. You should change that to protect your slides and work faster. With the right storage system for vinyl rolls you have the right roll always within reach.

#### **Vertigo-System**

The probably most innovative and flexible film storage system for sign-makers and digital printers! Whatever you want to store - no matter the weight, the length, the height & how far from each other:

Vertigo is made out of "system bars" and movable "brackets" to store your foils on. Brackets have different "abilities" according to how you want to store your films.