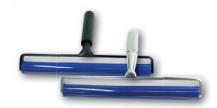

#### PowerCleaner 6"

The space-age, high-tack cleaning roller made off steel, that removes static and dust. Power Cleaner 6" in aluminum or plastic.

#### PowerCleaner 12"

The space-age, high-tack cleaning roller made off steel, that removes static and dust. Power Cleaner 12" in aluminum or plastic.