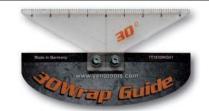

#### 30WrapGuide

With this 30 degree squeegee stencil and the matching, waterproof EasyDot WindowDry, you can quickly and easily draw a "cheat sheet" on your squeegee.