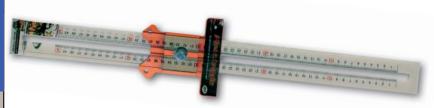

#### **TimberMaxx**

The TimberMaxx Series is perfect for window applications / tintings and for all even surfaces! Available in different sizes: 30 cm, 40cm, 50 cm, 60 cm, 70 cm, 80 cm, 90 cm, 100 cm, 120 cm, 140 cm und 165 cm.

#### TimberMaxx Atis 50/75/100

XXL squeegee including spirit level and cutting bar. Available in three different sizes: 50 cm, 75 cm and 100 cm.

#### TimberMaxx Atis Lip

XXL squeegee including spirit level, cutting edge and rubber lip. Available in three different sizes: 50 cm, 75 cm and 100 cm.

#### TimberMaxx Lip micro

Wooden squeegee with flexible rubber lip and microfibre cover. Available in different sizes: 30 cm, 40cm, 50 cm, 60 cm, 70 cm, 80 cm, 90 cm, 100 cm, 120 cm, 140 cm und 165 cm.