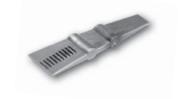

#### Yel-Lo Plek / Plek Blade

Vinyl expert and application trainer Rainer Lorz fulfilled a wish with us and designed HIS dream squeegee, which he had been planning for a long time. He wanted a squeegee which one likes to hold in the pocket as well as in the hand and which are absolutely multi-functional applicable.

No matter whether it's signmaking, window tinting, car wrapping or PPF: with the different Shore hardnesses and two different cross-section profiles (Yel-Lo Plek and Plek Blade), we cover all areas here. Whether it is small corners to stick as a so-called "Micro-Squeegee", deeper lying areas, whether you need to pick up the most different sealing rubbers, a firmer pressure when tinting windows need, or deeper areas in the paint protection applications at for instance bumpers or other need to work in properly.

The special shape is designed so that you can turn the squeegee in one hand and so can also press edges slowly without damaging the material. Through the hole in the middle (center finder) you turn the squeegee like a spinner automatically and quickly to the desired application. Whether larger surfaces or light curves - with the Yel-Lo Plek and the Plek Blade everything goes very easily from your hand.

As you can already guess - its absolutely pleasant and ergonomic shape comes in reference to the music industry. The comparison fits well: What Jimi Hendrix was for the music world - Rainer Lorz is today for the world of self-adhesive vinyls