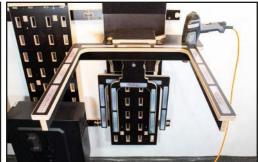

### YelloPEG System

Probably the most flexible and versatile PEG Wall System for Carwrappers and Signmakers EVER.

It all started with the question of how we can fix a disassembled Door-

handle, Mirrorcap or Sharkfin antenna to wrap it as easy as possible without giving stress to the vinyl at the wrong areas. Well...after a few beers someone said "Why do we try to fix the object and not the vinyl like we do at the WRAP-U-EZEE?" A star was born!

While we thought about all kinds of clamps or brackets, that PEG System grew more and more. And here it is! Ladies and gentlemen: The new generation of WRAP. Since all items in this System are individual, you can build your own personal "WrapWall". The Boards are available either as a single unit or as a triple board. But no matter what, you can extend the single to a double, a triple to a quadripartite and so on.

To use the Wrap-U-ezee Slight-in's, you don't have to buy one of the Boards. You can also go with an optional Benchbraket or a single Wallmount Bracket. Like we said: SUPER FLEXIBLE.

Check this out in our online shop.