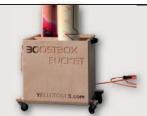

#### **BoostBox Bucket**

The forced ventilation system simply sucks heavy solvent fumes from the surface and removes them from the fresh print. You can either transport the air directly into your rooms (which is not recommended ...!) Or use a standard exhaust hose to transport it outside.