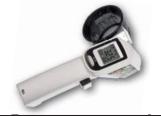

# YelloTemper ProWrap

Tis tool offers you the possibility to use the temperature gauge in continuous operation by means of the switch we have installed. This way you don't have to constantly operate the switch to measure the perfect temperature and you have both hands free!

#### **YelloShuttle**

Heating and measuring is possible with one tool and one hand in vehicle foiling.

#### **YelloShuttle Set**

The YelloShuttle Complete Set. Heating and measuring with one hand during carwrapping.