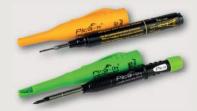

#### Yel-Lo Plek / Plek Blade

Vinyl expert and application trainer Rainer Lorz fulfilled a wish with us and designed HIS dream squeegee, which he had been planning for a long time. He wanted a squeegee which one likes to hold in the pocket as well as in the hand and which are absolutely multi-functional applicable.

No matter whether it's signmaking, window tinting, car wrapping or PPF: with the different Shore hardnesses and two different cross-section profiles (Yel-Lo Plek and Plek Blade), we cover all areas here. Whether it is small corners to stick as a so-called "Micro-Squeegee", deeper lying areas, whether you need to pick up the most different sealing rubbers, a firmer pressure when tinting windows need, or deeper areas in the paint protection applications at for instance bumpers or other need to work in properly.

The special shape is designed so that you can turn the squeegee in one hand and so can also press edges slowly without damaging the material. Through the hole in the middle (center finder) you turn the squeegee like a spinner automatically and quickly to the desired application. Whether larger surfaces or light curves - with the Yel-Lo Plek and the Plek Blade everything goes very easily from your hand.

#### Yel-Lo Plek / Plek Blade

The special shape is designed so that you can turn the squeegee in one hand and so can also press edges slowly without damaging the material.