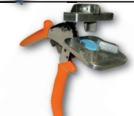

#### WrapDefender

The WrapDefender is the first safety knife for vehicle flippers with which you can easily cut curves, for example to trim the foil with paper in the wheel house. The easy to change, super-sharp and stainless steel scalpel blade is superior to any cutter blade.

#### WrapDefender 45R / 45L

Perfect for making cuts in hard-to-reach areas where the handle would be in the way. With a left or right bend.

#### WrapDefender Grip

Perfect for working with wrapping gloves. The handle makes it easier to grip the tool and it is easier to guide it.

#### WrapDefender Loony

Perfect for cuts behind components / areas in front of it, such as radiators, furniture, window frames, car parts.

#### WrapDefender Mini

Shorter version of the original Wrap Defender. Ergonomic handle and perfect for filigree cuts.

#### WrapDefender SuperSet

This Set includes all WrapDefender version, a replacement head and spare blades.