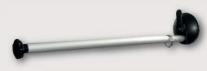

You want a little more pressure on your squeegee surface? A little more ergonomics for larger projects or simply a longer arm for hard-to-reach corners? From now on this is no longer a problem. Our new squeegee handle TwinBase Handle allows you to do all that.

Whether as a pure handle with a 15cm long shaft, a 60cm extension or extendable up to 90cm: No problem. Thanks to the innovative "halfsqueegee technology" of the TwinBase system, you can insert any desired squeegee hardness into the headpiece. The TwinBase Handle is delivered with our YelloTwin Lip Gold. This gives you maximum flexibility and a solution for even the most complicated applications.

#### Versions:

- TwinBase Handle 15
- TwinBase Handle 60
- TwinBase Handle Flexi

TwinBase Handle Flexi

**TwinBase** Handle 15

**Maximum flexibility** with an extendable

Our WrapDefender is a special knife that will change the way you work and reduce damage to vehicle paintwork, sealing rubbers or unpainted attachments. Many thanks for the great cooperation with "The CarWrap Trainer" Rainer Lorz.