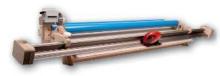

#### **Appfix**

The perfect application aid with stop nozzle. Available from 70cm to 160cm. Ball-bearing mounted rollers for ultra-smooth delivery. Includes fastening brackets.

#### **Appfix 130 Flexi**

This ingenious aid can be turned on a special fitting so that you can turn the film straight towards you, pull it out to the desired length and apply it conveniently. The result: a stable construction that can be rotated  $360\,^{\circ}$  and becomes an absolute all-rounder.

#### **Appfix Roll 'N' Cut**

Proven Yellotools unwinding technology extended by the functions cutting and measuring. Available in three different sizes!