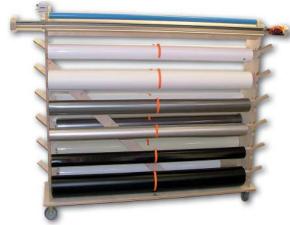

# CosyRack EasyReach

It is a vinyl storage system you can put together individual.

You can combine the Racks also with the neat TreeMaxx MultiPlug - so you can store Rolls of different Lengths in just one CosyRack as well! How cool to have a modular concept!

# **CosyRack Tube**

It is available in varying width and adjustable in height, low priced and a great opportunity to archive your articles.

The very stable glued wood construction holds a load up to 200kg (440lb). Same as with the other racks you can decide if you want to purchase a whole System with included aluminium tubes or simply the laterals with holders.