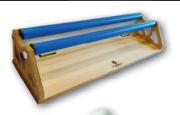

# STORAGE

Vinyl rolls are often not stored properly. You should change that to protect your slides and work faster. With the right storage system for vinyl rolls you have the right roll always within reach.

#### **Vertigo-System**

The probably most innovative and flexible film storage system for sign-makers and digital printers! Whatever you want to store - no matter the weight, the length, the height & how far from each other:

Vertigo is made out of "system bars" and movable "brackets" to store your foils on. Brackets have different "abilities" according to how you want to store your films.