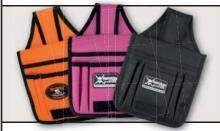

# YelloBelt ProWrap Family

Belt-pocket specially made for vehicle wrappers in orange, pink and black. Great features: rivet-free surface, heavy-duty nylon fabric, 8 different pockets, completely closable with velcro, and more.

#### **YelloBelt**

10 pockets, highclass quality bag with included belt which length you can adjust.