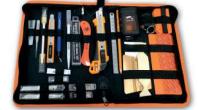

# YelloCase 2.0 complete

In this set we have tried to put together a small selection of tools for a perfect start. Whether for measuring, cutting, squeegeeing or deburring signs, hopefully there is something for everyone that will make your heart beat faster and make your everyday work easier.

#### YelloCase Blade Set

Just try all the SpareBlades that Yellotools has to offer from our YelloCase Blade Set with the YelloCut Master.

#### YelloCase Tweezer Set 6

YelloCase Tweezer Set 6 - our special carwrap- and signmaker-tweezers in a set!