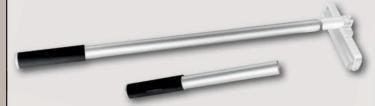

You want a little more pressure on your squeegee surface? A little more ergonomics for larger projects or simply a longer arm for hard-to-reach corners? From now on this is no longer a problem. Our new squeegee handle TwinBase Handle allows you to do all that.

Whether as a pure handle with a 15cm long shaft, a 60cm extension or extendable up to 90cm: No problem. Thanks to the innovative "halfsqueegee technology" of the TwinBase system, you can insert any desired squeegee hardness into the headpiece. The TwinBase Handle is delivered with our YelloTwin Lip Gold. This gives you maximum flexibility and a solution for even the most complicated applications.