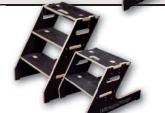

# WrapStep

Due to the special skid design, the WrapStep can even be pushed into the vehicle with the door open. Rubberized edges prevent damage to the body and vehicle parts.

# WrapStep Set

Secure bonding to vehicles with our "WrapStep" stair ladder Now available as set