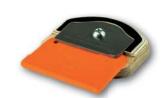

#### Yel-Lo Plek / Plek Blade

Vinyl expert and application trainer Rainer Lorz fulfilled a wish with us and designed HIS dream squeegee, which he had been planning for a long time. He wanted a squeegee which one likes to hold in the pocket as well as in the hand and which are absolutely multi-functional applicable.

No matter whether it's signmaking, window tinting, car wrapping or PPF: with the different Shore hardnesses and two different cross-section profiles (Yel-Lo Plek and Plek Blade), we cover all areas here. Whether it is small corners to stick as a so-called "Micro-Squeegee", deeper lying areas, whether you need to pick up the most different sealing rubbers, a firmer pressure when tinting windows need, or deeper areas in the paint protection applications at for instance bumpers or other need to work in properly.

The special shape is designed so that you can turn the squeegee in one hand and so can also press edges slowly without damaging the material. Through the hole in the middle (center finder) you turn the squeegee like a spinner automatically and quickly to the desired application. Whether larger surfaces or light curves - with the Yel-Lo Plek and the Plek Blade everything goes very easily from your hand.

As you can already guess - its absolutely pleasant and ergonomic shape comes in reference to the music industry. The comparison fits well: What Jimi Hendrix was for the music world - Rainer Lorz is today for the world of self-adhesive vinyls