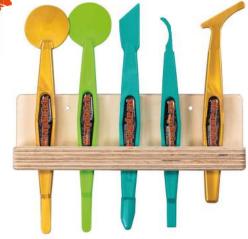

#### SignTweezer Family

Tweezers for a quicker, easier and more accurate weeding! Available in different versions.

#### SignTweezer Bloc

Get your SignTweezer Bloc, suitable for our SignTweezer. It has space for 5 of our various tweezers. So you always have everything in place and easy to handle.

#### SignTweezer Bloc Set

This is the ultimate add-on to your signmaking tweezers - the TweezerBloc. It holds all our fi ve different Tweezers in a safe and convenient way.