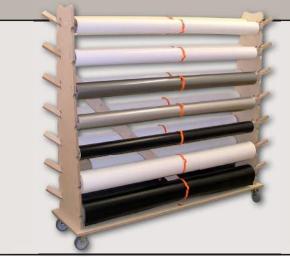

# CosyRack EasyReach

It is a vinyl storage system you can put together individual.

You can combine the Racks also with the neat TreeMaxx MultiPlug - so you can store Rolls of different Lengths in just one CosyRack as well! How cool to have a modular concept!

# **CosyRack Tube**

It is available in varying width and adjustable in height, low priced and a great opportunity to archive your articles.

The very stable glued wood construction holds a load up to 200kg (440lb). Same as with the other racks you can decide if you want to purchase a whole System with included aluminium tubes or simply the laterals with holders.