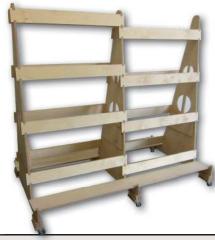

# STORAGE

Vinyl rolls are often not stored properly. You should change that to protect your slides and work faster. With the right storage system for vinyl rolls you have the right roll always within reach.

# CosyRack EasyReach

It is a vinyl storage system you can put together individual.

You can combine the Racks also with the neat TreeMaxx MultiPlug - so you can store Rolls of different Lengths in just one CosyRack as well! How cool to have a modular concept!

# **CosyRack Tube**

It is available in varying width and adjustable in height, low priced and a great opportunity to archive your articles.

The very stable glued wood construction holds a load up to 200kg (440lb). Same as with the other racks you can decide if you want to purchase a whole System with included aluminium tubes or simply the laterals with holders.