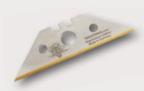

#### **BlackBlades**

Extremely sharp replacement blades with an high amount of carbon.

**SpareBlades** 

Snap-off blades in 9 mm or 18 mm.

#### **TitanBlades**

Blades with titanium coating. Perfect cut without any pressure on the knife.

Extremely sharp ceramic blades for the YelloCut Cera.