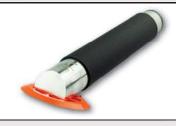

#### Yel-Lo Plek / Plek Blade

Vinyl expert and application trainer Rainer Lorz fulfilled a wish with us and designed HIS dream squeegee, which he had been planning for a long time. He wanted a squeegee which one likes to hold in the pocket as well as in the hand and which are absolutely multi-functional applicable.

No matter whether it's signmaking, window tinting, car wrapping or PPF: with the different Shore hardnesses and two different cross-section profiles (Yel-Lo Plek and Plek Blade), we cover all areas here. Whether it is small corners to stick as a so-called "Micro-Squeegee", deeper lying areas, whether you need to pick up the most different sealing rubbers, a firmer pressure when tinting windows need, or deeper areas in the paint protection applications at for instance bumpers or other need to work in properly.

The special shape is designed so that you can turn the squeegee in one hand and so can also press edges slowly without damaging the material. Through the hole in the middle (center finder) you turn the squeegee like a spinner automatically and quickly to the desired application. Whether larger surfaces or light curves - with the Yel-Lo Plek and the Plek Blade everything goes very easily from your hand.

As you can already guess - its absolutely pleasant and ergonomic shape comes in reference to the music industry. The comparison fits well: What Jimi Hendrix was for the music world - Rainer Lorz is today for the world of self-adhesive vinyls