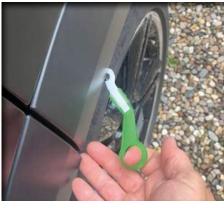

Wherever you use this knife, you'll love it; preparation of prints, plots, or foils, while labeling, handling ppf and especially when car wrapping. The WrapDefeneder protects you from cutting into the surfaces next to the vinyl so you can work fast and safe. The use of the WrapDefender is unlimited, so it'll become your "constant companion" during everyday work life.

#### WrapDefender

The WrapDefender is the first safety knife for vehicle flippers with which you can easily cut curves, for example to trim the foil with paper in the wheel house. The easy to change, super-sharp and stainless steel scalpel blade is superior to any cutter blade.