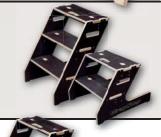

# WrapStep

Due to the special skid design, the WrapStep can even be pushed into the vehicle with the door open. Rubberized edges prevent damage to the body and vehicle parts.

# WrapStep Set

Secure bonding to vehicles with our "WrapStep" stair ladder Now available as set