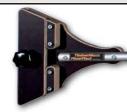

#### Yel-Lo Plek / Plek Blade

Vinyl expert and application trainer Rainer Lorz fulfilled a wish with us and designed HIS dream squeegee, which he had been planning for a long time. He wanted a squeegee which one likes to hold in the pocket as well as in the hand and which are absolutely multi-functional applicable.

No matter whether it's signmaking, window tinting, car wrapping or PPF: with the different Shore hardnesses and two different cross-section profiles (Yel-Lo Plek and Plek Blade), we cover all areas here. Whether it is small corners to stick as a so-called "Micro-Squeegee", deeper lying areas, whether you need to pick up the most different sealing rubbers, a firmer pressure when tinting windows need, or deeper areas in the paint protection applications at for instance bumpers or other need to work in properly.

The special shape is designed so that you can turn the squeegee in one hand and so can also press edges slowly without damaging the material. Through the hole in the middle (center finder) you turn the squeegee like a spinner automatically and quickly to the desired application. Whether larger surfaces or light curves - with the Yel-Lo Plek and the Plek Blade everything goes very easily from your hand.

As you can already guess - its absolutely pleasant and ergonomic shape comes in reference to the music industry. The comparison fits well: What Jimi Hendrix was for the music world - Rainer Lorz is today for the world of self-adhesive vinyls