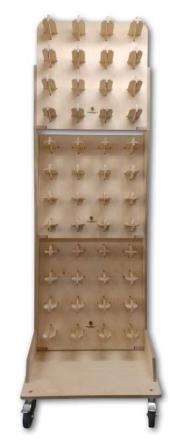

# YelloMonkey 6er/12er

The simple to mount wooden brackets "grab" prints with a little wooden sphere and keep them safe while drying, outgassing or simply "parking". Available is our "print/foil-monkey" For 6 or 12 prints.