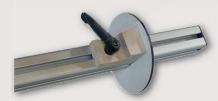

### MageTape Ruler Power

Extreme adhesive power on non-magnetic surfaces

When we launched the MagTape Ruler series many years ago, we had no idea that this revolutionary idea would one day make the lives of thousands of signmakers easier :-)

But we also received customer feedback asking for a version of the popular rulers to which prints or vinyls would adhere even better. Said, done: Now there is the "Power" version of the MagTape Ruler made of 1 mm thick sheet metal. Thanks to the stronger material, they can apply three times as much traction as the original, but are less flexible. We therefore continue to offer the regular version and leave it up to the users to decide for which purpose they use one of the two variants.

The Power-Ruler are reusable and are easily cleaned of dust and dirt particles with our GeckoClean cleaning agent.

1 2 3 4 5 6 7 8 9 10 11 12 13 14 15 16 17 18 19 20 21 22 23 24 25 26 27 28 29 30 31 32 33 34 35 36 37 38 39 40 41 42 43 44 45 46 47 48 49 50 