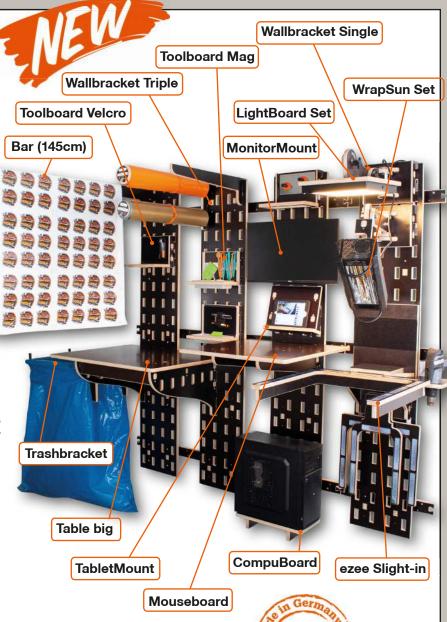

### YelloPEG System

Probably the most flexible and versatile PEG Wall System for Carwrappers and Signmakers EVER.

It all started with the question of how we can fix a disassembled Door-

handle, Mirrorcap or Sharkfin antenna to wrap it as easy as possible without giving stress to the vinyl at the wrong areas. Well...after a few beers someone said "Why do we try to fix the object and not the vinyl like we do at the WRAP-U-EZEE?" A star was born!

While we thought about all kinds of clamps or brackets, that PEG System grew more and more. And here it is! Ladies and gentlemen: The new generation of WRAP. Since all items in this System are individual, you can build your own personal "WrapWall". The Boards are available either as a single unit or as a triple board. But no matter what, you can extend the single to a double, a triple to a quadripartite and so on.

To use the Wrap-U-ezee Slight-in's, you don't have to buy one of the Boards. You can also go with an optional Benchbraket or a single Wallmount Bracket. Like we said: SUPER FLEXIBLE.

Check this out in our online shop.