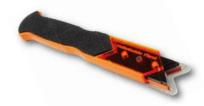

#### WrapDefender

The WrapDefender is the first safety knife for vehicle flippers with which you can easily cut curves, for example to trim the foil with paper in the wheel house. The easy to change, super-sharp and stainless steel scalpel blade is superior to any cutter blade.

#### WrapDefender 45R / 45L

Perfect for making cuts in hard-to-reach areas where the handle would be in the way. With a left or right bend.

#### WrapDefender Grip

Perfect for working with wrapping gloves. The handle makes it easier to grip the tool and it is easier to guide it.

#### WrapDefender Loony

Perfect for cuts behind components / areas in front of it, such as radiators, furniture, window frames, car parts.

#### WrapDefender Mini

Shorter version of the original Wrap Defender. Ergonomic handle and perfect for filigree cuts.

#### WrapDefender SuperSet

This Set includes all WrapDefender version, a replacement head and spare blades.