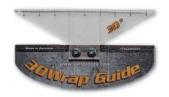

#### 30WrapGuide

With this 30 degree squeegee stencil and the matching, waterproof EasyDot WindowDry, you can quickly and easily draw a "cheat sheet" on your squeegee.