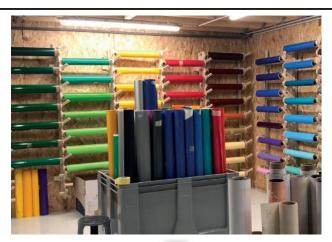

# STORAGE

Vinyl rolls are often not stored properly. You should change that to protect your slides and work faster. With the right storage system for vinyl rolls you have the right roll always within reach.