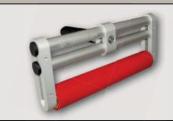

You want a little more pressure on your squeegee surface? A little more ergonomics for larger projects or simply a longer arm for hard-to-reach corners? From now on this is no longer a problem. Our new squeegee handle TwinBase Handle allows you to do all that.

Whether as a pure handle with a 15cm long shaft, a 60cm extension or extendable up to 90cm: No problem. Thanks to the innovative "halfsqueegee technology" of the TwinBase system, you can insert any desired squeegee hardness into the headpiece. The TwinBase Handle is delivered with our YelloTwin Lip Gold. This gives you maximum flexibility and a solution for even the most complicated applications.

#### Versions:

- TwinBase Handle 15
- TwinBase Handle 60
- TwinBase Handle Flexi

TwinBase Handle Flexi

**TwinBase** Handle 15

**Maximum flexibility** with an extendable

Our WrapDefender is a special knife that will change the way you work and reduce damage to vehicle paintwork, sealing rubbers or unpainted attachments. Many thanks for the great cooperation with "The CarWrap Trainer" Rainer Lorz.