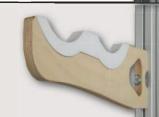

### Wrap-U-ezee Slight-in

To use the Wrap-U-ezee Slight-in's, you don't have to buy one of the Boards. You can also go with an optional Benchbraket or a single Wallmount Bracket.

#### Wrap-U-ezee Flat

From now on the Wrap-U-ezee family has a new member: With the help of the new Wrap-U-ezee Flat, many add-on parts can now be wrapped directly on the vehicle without disassembly. The freshly hatched Flat is narrower than its big brother and, thanks to its 6 mm thick, scratch-free material, it is also a lot more flexible.