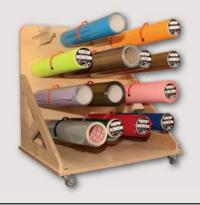

# Treemaxx EasyReach

One-man operation due to special lifting technology. Installed meter counter helps you to cut films exactly to the desired length.

- Stores up to 14 rolls
- Rigid stand
- Holds up to 400 kg (881 lbs)
- Made in Germany

# TreeMaxx EasyReach Pro

With our all-new closure technology, 's pretty simple to reach your media rolls. Just grab the Rolls in the middle – lift them up and done!

The same if you want to restore them again: Just place the core in the left-hand wood-pin and easy slip it in the right-hand Flip-Bracket! That's it!

Holds up to 400 kg (881 lbs).