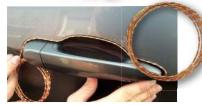

### MageTape Ruler Power

Extreme adhesive power on non-magnetic surfaces

When we launched the MagTape Ruler series many years ago, we had no idea that this revolutionary idea would one day make the lives of thousands of signmakers easier :-)

But we also received customer feedback asking for a version of the popular rulers to which prints or vinyls would adhere even better. Said, done: Now there is the "Power" version of the MagTape Ruler made of 1 mm thick sheet metal. Thanks to the stronger material, they can apply three times as much traction as the original, but are less flexible. We therefore continue to offer the regular version and leave it up to the users to decide for which purpose they use one of the two variants.

The Power-Ruler are reusable and are easily cleaned of dust and dirt particles with our GeckoClean cleaning agent.

1 2 3 4 5 6 7 8 9 10 11 12 13 14 15 16 17 18 19 20 21 22 23 24 25 26 27 28 29 30 31 32 33 34 35 36 37 38 39 40 41 42 43 44 45 46 47 48 49 50 