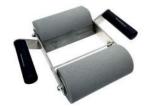

#### YelloRoller Maxx Family

Two different sizes make it possible to work on larger prints and graphics without much effort and without stressing the joints! The rollers have a shore hardness of 65A and are therefore medium soft. Available as YelloRoller Maxx 30, Maxx 60, Maxx 60 TwinHandle and Maxx 60 Duo.