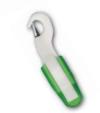

#### **ProWrap Mini Fun Family**

The Fun-Squeegee for your keyring. There hasn not to be serious sense all the time - sometimes "just fun" is enough:)