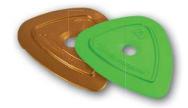

#### Yel-Lo Plek / Plek Blade

Vinyl expert and application trainer Rainer Lorz fulfilled a wish with us and designed HIS dream squeegee, which he had been planning for a long time. He wanted a squeegee which one likes to hold in the pocket as well as in the hand and which are absolutely multi-functional applicable.

No matter whether it's signmaking, window tinting, car wrapping or PPF: with the different Shore hardnesses and two different cross-section profiles (Yel-Lo Plek and Plek Blade), we cover all areas here. Whether it is small corners to stick as a so-called "Micro-Squeegee", deeper lying areas, whether you need to pick up the most different sealing rubbers, a firmer pressure when tinting windows need, or deeper areas in the paint protection applications at for instance bumpers or other need to work in properly.

The special shape is designed so that you can turn the squeegee in one hand and so can also press edges slowly without damaging the material. Through the hole in the middle (center finder) you turn the squeegee like a spinner automatically and quickly to the desired application. Whether larger surfaces or light curves - with the Yel-Lo Plek and the Plek Blade everything goes very easily from your hand.

As you can already guess - its absolutely pleasant and ergonomic shape comes in reference to the music industry. The comparison fits well: What Jimi Hendrix was for the music world - Rainer Lorz is today for the world of self-adhesive vinyls