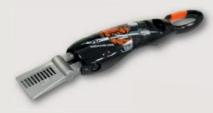

#### BladeBreaker HD black/silver

It has never been easier to snap off cutter blades. The robust and sturdy body of the blade box is made of aluminum. Thanks to the practical magnetic closure, the broken blades are held securely inside the box.

#### **BladeBreaker Pro**

The snap-off blade box with a small removable magnetic plate in the lower seat area. The magnet holds the small demolition residues and tips on the bottom of the box. This finally stops the annoying jingling of the metal splinters and allows the debris to fall out only if you want it!