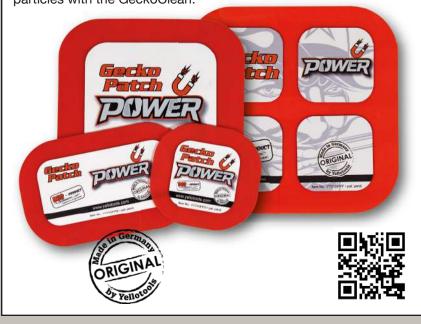

#### **GeckoPatch Power**

The Gecko Patch Power offers extreme adhesive force on non-magnetic surfaces such as glass panes. 3 times the adhesive force thanks to 1 mm thick sheet metal

#### 3-fold adhesive force due to 1 mm thick sheet metal!

Pads are reusable and are easily cleaned of dust and dirt particles with the GeckoClean.