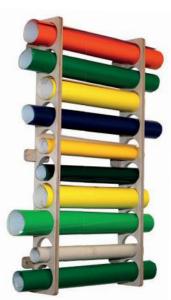

# STORAGE

Vinyl rolls are often not stored properly. You should change that to protect your slides and work faster. With the right storage system for vinyl rolls you have the right roll always within reach.

#### **Vertigo-System**

The probably most innovative and flexible film storage system for sign-makers and digital printers! Whatever you want to store - no matter the weight, the length, the height & how far from each other:

Vertigo is made out of "system bars" and movable "brackets" to store your foils on. Brackets have different "abilities" according to how you want to store your films.