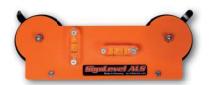

#### SignLevel ALS

The perfect tool to customize your sign. Attaching it becomes so much easier. It has an analog level board to make aligning signs easier!