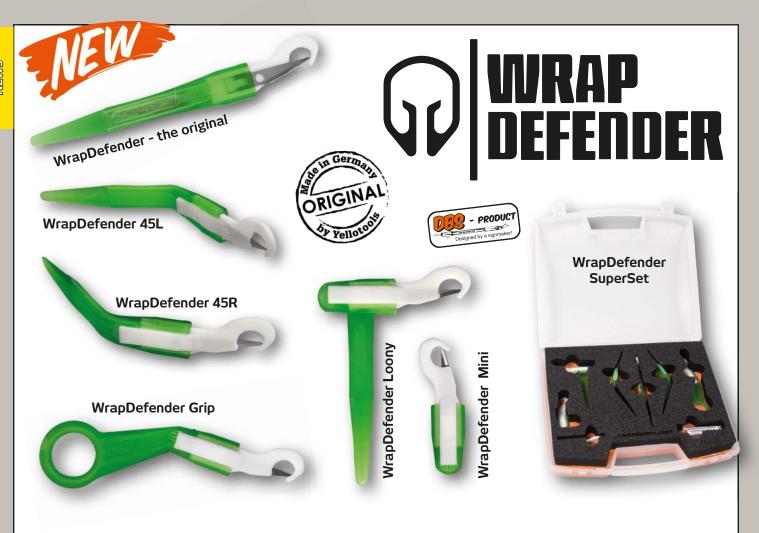

#### Versions:

- TwinBase Handle 15
- TwinBase Handle 60
- TwinBase Handle Flexi

TwinBase Handle Flexi

**TwinBase** Handle 15

**Maximum flexibility** with an extendable

Our WrapDefender is a special knife that will change the way you work and reduce damage to vehicle paintwork, sealing rubbers or unpainted attachments. Many thanks for the great cooperation with "The CarWrap Trainer" Rainer Lorz.

Wherever you use this knife, you'll love it; preparation of prints, plots, or foils, while labeling, handling ppf and especially when car wrapping. The WrapDefeneder protects you from cutting into the surfaces next to the vinyl so you can work fast and safe. The use of the WrapDefender is unlimited, so it'll become your "constant companion" during everyday work life.

**Wrap Defender Mini** - Shorter version of the original Wrap Defender. Ergonomic handle and perfect for filigree cuts.

**Wrap Defender Grip** - Perfect for working with adhesive gloves. The handle makes it easier to grip the tool and it is easier to guide it.

**WrapDefender 45R / 45L** - Perfect for making cuts in hard-to-reach areas where the handle would be in the way. With a left or right bend.

#### WrapDefender

The WrapDefender is the first safety knife for vehicle flippers with which you can easily cut curves, for example to trim the foil with paper in the wheel house. The easy to change, super-sharp and stainless steel scalpel blade is superior to any cutter blade.

#### WrapDefender 45R / 45L

Perfect for making cuts in hard-to-reach areas where the handle would be in the way. With a left or right bend.

#### WrapDefender Grip

Perfect for working with wrapping gloves. The handle makes it easier to grip the tool and it is easier to guide it.

#### WrapDefender Loony

Perfect for cuts behind components / areas in front of it, such as radiators, furniture, window frames, car parts.

#### WrapDefender Mini

Shorter version of the original Wrap Defender. Ergonomic handle and perfect for filigree cuts.

#### WrapDefender SuperSet

This Set includes all WrapDefender version, a replacement head and spare blades.