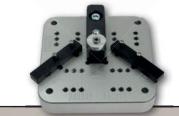

### YelloPEG System

Probably the most flexible and versatile PEG Wall System for Carwrappers and Signmakers EVER.

It all started with the question of how we can fix a disassembled Door-

handle, Mirrorcap or Sharkfin antenna to wrap it as easy as possible without giving stress to the vinyl at the wrong areas. Well...after a few beers someone said "Why do we try to fix the object and not the vinyl like we do at the WRAP-U-EZEE?" A star was born!

While we thought about all kinds of clamps or brackets, that PEG System grew more and more. And here it is! Ladies and gentlemen: The new generation of WRAP. Since all items in this System are individual, you can build your own personal "WrapWall". The Boards are available either as a single unit or as a triple board. But no matter what, you can extend the single to a double, a triple to a quadripartite and so on.

To use the Wrap-U-ezee Slight-in's, you don't have to buy one of the Boards. You can also go with an optional Benchbraket or a single Wallmount Bracket. Like we said: SUPER FLEXIBLE.

Check this out in our online shop.