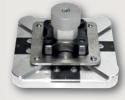

#### Yel-Lo Plek / Plek Blade

Vinyl expert and application trainer Rainer Lorz fulfilled a wish with us and designed HIS dream squeegee, which he had been planning for a long time. He wanted a squeegee which one likes to hold in the pocket as well as in the hand and which are absolutely multi-functional applicable.

No matter whether it's signmaking, window tinting, car wrapping or PPF: with the different Shore hardnesses and two different cross-section profiles (Yel-Lo Plek and Plek Blade), we cover all areas here. Whether it is small corners to stick as a so-called "Micro-Squeegee", deeper lying areas, whether you need to pick up the most different sealing rubbers, a firmer pressure when tinting windows need, or deeper areas in the paint protection applications at for instance bumpers or other need to work in properly.

The special shape is designed so that you can turn the squeegee in one hand and so can also press edges slowly without damaging the material. Through the hole in the middle (center finder) you turn the squeegee like a spinner automatically and quickly to the desired application. Whether larger surfaces or light curves - with the Yel-Lo Plek and the Plek Blade everything goes very easily from your hand.