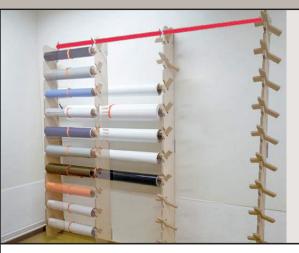

# STORAGE

Vinyl rolls are often not stored properly. You should change that to protect your slides and work faster. With the right storage system for vinyl rolls you have the right roll always within reach.

#### **Vertigo-System**

The probably most innovative and flexible film storage system for sign-makers and digital printers! Whatever you want to store - no matter the weight, the length, the height & how far from each other:

Vertigo is made out of "system bars" and movable "brackets" to store your foils on. Brackets have different "abilities" according to how you want to store your films.