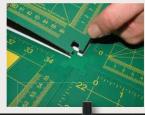

Our SafetyRuler are safety at work and pure ergonomics. The Ruler has a high-quality rubber coating on the rear side, providing firm support on all smooth surfaces and is available in any intermediate size up to a max. Length of 16.4 ft (5m).

#### SafetyRuler Platin Combo

The Signmaking Cutting Ruler with integrated cutting mouse. Due to the practical scaling on the front, you can always orient yourself precisely. Thanks to the raised protective edge, the cutting ruler can always be safely used with the cutter knife, too.