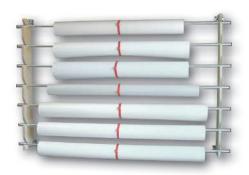

# STORAGE

Vinyl rolls are often not stored properly. You should change that to protect your slides and work faster. With the right storage system for vinyl rolls you have the right roll always within reach.

# **CosyRack Tube**

It is available in varying width and adjustable in height, low priced and a great opportunity to archive your articles.

The very stable glued wood construction holds a load up to 200kg (440lb). Same as with the other racks you can decide if you want to purchase a whole System with included aluminium tubes or simply the laterals with holders.