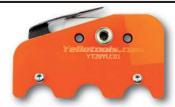

#### YelloGuide Flexi

The ingenious 16-in-1 sign making multi-tool for internal and external distance cuts. With the YelloGuide Flexi you can cut along an inner or outer contour with a distance of 3, 4 or 5 mm.