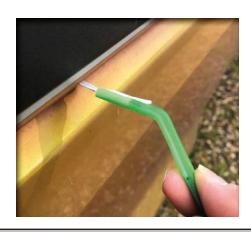

### The smart way of breaking surface tension

Once again it was the ingenious Rainer Lorz who once more unhinges physics a little to make your life easier.

Rainer thought and experimented for a very long time about how to facilitate the pre-stretching and fitting of tinting films on vehicle windows. The result is impressive: A small

mist of the new liquid is enough to reduce the surface tension of glass or painted surfaces like by magic, it reduces the surface tension of glass or painted surfaces WITHOUT leaving behind a greasy film, which would then probably have a negative effect on the overall result.

In fact, this "magic" can be easily undone. Either by a short wipe with Surface Cleaner or with a hot air gun and 80 degrees (Celsius) of warm air. If a spot has been forgotten, the sun will do it for you...even if Vinylfilm has already been applied over it.