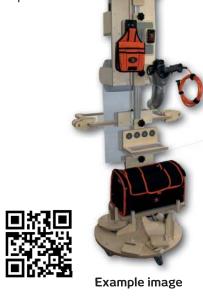

#### **WrapTower**

Customize your tool tower individually by selecting the various tool modules to suit

modules to suit your jobs and preferences based on your required tools.