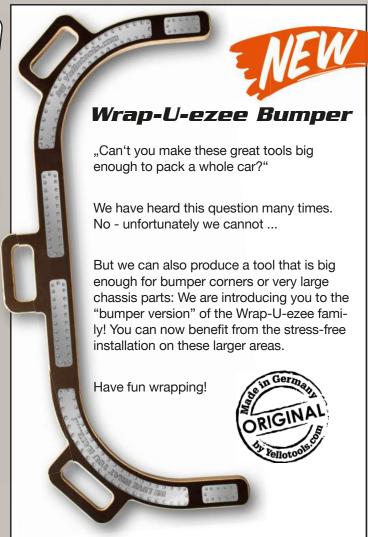

#### Wrap-U-ezee Flat

From now on the Wrap-U-ezee family has a new member: With the help of the new Wrap-U-ezee Flat, many add-on parts can now be wrapped directly on the vehicle without disassembly. The freshly hatched Flat is narrower than its big brother and, thanks to its 6 mm thick, scratch-free material, it is also a lot more flexible.