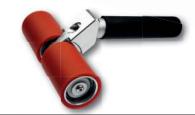

#### YelloRoller Ziggy

The pressure roller has a large diameter and its weight of approx 700 grams makes the work very effective and energy-saving for you. The rollers are made of rubber and are perfect for gluing, regardless of the flat surface. Thanks to the ergonomic handle, you can work without getting tired.