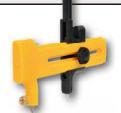

#### YelloGuide Flexi

The ingenious 16-in-1 sign making multi-tool for internal and external distance cuts. With the YelloGuide Flexi you can cut along an inner or outer contour with a distance of 3, 4 or 5 mm.