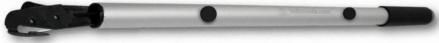

You want a little more pressure on your squeegee surface? A little more ergonomics for larger projects or simply a longer arm for hard-to-reach corners? From now on this is no longer a problem. Our new squeegee handle TwinBase Handle allows you to do all that.

Whether as a pure handle with a 15cm long shaft, a 60cm extension or extendable up to 90cm: No problem. Thanks to the innovative "halfsqueegee technology" of the TwinBase system, you can insert any desired squeegee hardness into the headpiece. The TwinBase Handle is delivered with our YelloTwin Lip Gold. This gives you maximum flexibility and a solution for even the most complicated applications.

#### Versions:

- TwinBase Handle 15
- TwinBase Handle 60
- TwinBase Handle Flexi

TwinBase Handle Flexi

**TwinBase** Handle 15

**Maximum flexibility** with an extendable

Our WrapDefender is a special knife that will change the way you work and reduce damage to vehicle paintwork, sealing rubbers or unpainted attachments. Many thanks for the great cooperation with "The CarWrap Trainer" Rainer Lorz.