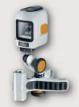

#### LaserLion Red

With this little wonder weapon, positioning and assembly in professional vehicle wrapping and advertising technology is possible with minimal effort, even on banners and tarpaulins.

#### LaserLion WrapSet Green/Red

The set includes:

- LaserLion Base (base plate)
- LaserLion Bar 200 (2m profile)
- LaserLion Tray Double (laser holder)
- 1 x LaserLion Green or LaserLion Red (laser head green or red)