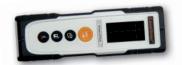

agnetic measuring tape for all non-magnetic surfaces.



#### **MagTape Ruler Power**

Magnetic measuring tape with extreme adhesive power on non-magnetic surfaces in three sizes.









#### **EasyNooks**

The EasyNooks e.g. - two 90 degree angle brackets made of steel, finished with our X-treme mat - they adhere perfectly to the inside of the frame on the right and left and you can simplify the measurement of the area with our YelloDistanceCheck laser rangefinder.





#### SignLevel ALS

The perfect tool to customize your sign. Attaching it becomes so much easier. It has an analog level board to make aligning signs easier!





#### SignSetter ALS Family

Attach signs easily - and correctly - with the "SignSetter ALS" single! It has an analog display to make aligning signs easier!





#### YelloDistance Check

Precise measurement with laser light for exact determination of lengths. The area and volume function allows the acquisition of room sizes e.g. for the calculation of material quantities. 3 measuring levels switchable: front, rear and pin.





#### **EasyDot Family**

The admired Marker for deep holes in thicker sign materials and many more.





#### EasyUp HD

Suction lifter for carrying Dibond or heavy boards.





#### **Screw Family**

Screws with an extra ,big head or an automatic screwdriver which makes in possible to let the screws disappear all the way in the surface of the sign - you can find it in our onlineshop!





#### **AngelRacer**

Trim protruding foils and deburr sign edges in one step. The edge width can be influenced depending on the angle