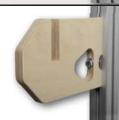

### YelloPEG System

Probably the most flexible and versatile PEG Wall System for Carwrappers and Signmakers EVER.

It all started with the question of how we can fix a disassembled Door-

handle, Mirrorcap or Sharkfin antenna to wrap it as easy as possible without giving stress to the vinyl at the wrong areas. Well...after a few beers someone said "Why do we try to fix the object and not the vinyl like we do at the WRAP-U-EZEE?" A star was born!

While we thought about all kinds of clamps or brackets, that PEG System grew more and more. And here it is! Ladies and gentlemen: The new generation of WRAP. Since all items in this System are individual, you can build your own personal "WrapWall". The Boards are available either as a single unit or as a triple board. But no matter what, you can extend the single to a double, a triple to a quadripartite and so on.

To use the Wrap-U-ezee Slight-in's, you don't have to buy one of the Boards. You can also go with an optional Benchbraket or a single Wallmount Bracket. Like we said: SUPER FLEXIBLE.

Check this out in our online shop.